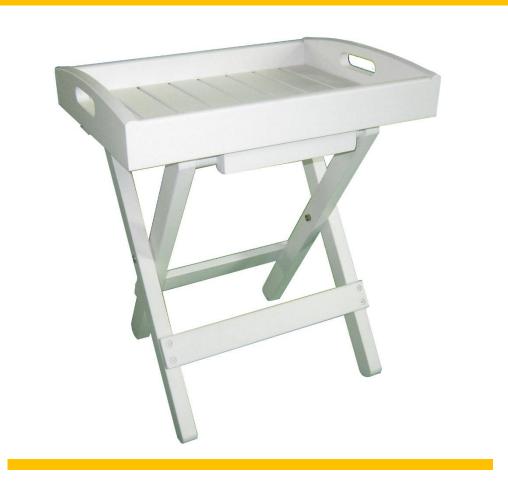

#### Jack & Jill Chair



Jack and Jill, similar to the Adirondack chair, but consists of two of them joined in the middle by a table

This wooden garden companion seat consists of two Adirondack loungers that are connected by a centre table, that's ideal for placing a book and course... your drink.

- 1 Centre square table
- 2 Adirondack chair
- Made of Chinese cedar wood

CH10620



This wooden 2 seat companion bench is the perfect addition to any garden, Comprising of two armchairs and a table (all securely attached together) which is perfect for enjoying a drink in the evening, watching the sun set.

- 2 Armchairs & 1 Table
- Parasol hole in table for shade
- Securely attaches together to make one unit. Delivered flatpacked in one box
- Easy to assemble

CH30110

## Side Table









CH25010

CH25110

CH25031

CH25070









CH25090

CH25130

CH25050

CH25020

#### DECK CHAIR

A deckchair (or deck chair) is a folding chair, usually with a frame of treated wood or other material. The term now usually denotes a portable folding chair, with a single strip of fabric or vinyl forming the backrest and seat.

It is meant for leisure, originally on the deck of an ocean liner or cruise ship. It is easily transportable and stackable, although some styles are notoriously difficult to fold and unfold. Different versions may have an extended seat, meant to be used as a leg rest, whose height may be adjustable; and may also have arm rests.



Displaying all the associated words with the seaside, this deckchair sling and frame works well to portray a calming nature which will bod