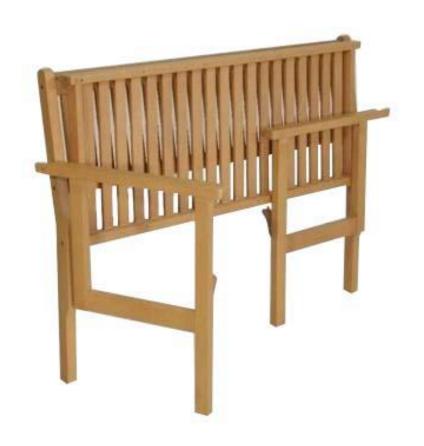

#### Foldable Bench

Specially folding designed for the wood garden bench. It's easy to restore and move.

It makes a beautiful addition to any garden, porch, or patio. This handsome bench is exclusively offered through this site and unavailable elsewhere, featuring a sturdy frame constructed from solid hardwood. A contoured seat and straight armrest provide comfort and a slatted back provides support.

The piece assembles quickly and easily, and so easy to folding for restore.

CH19020