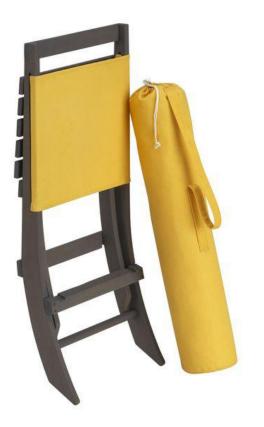

#### Camping chair

Perfect for camping and concerts, this folding chair is crafted in the USA features iconic Rugged Twill as a back rest and slatted wood in the seat. The frame and seat are made of Beech wood so it can be used year after year, even in the rain. A built-in nylon webbing carrying strap and attached bottle opener make this chair ideal for campouts.