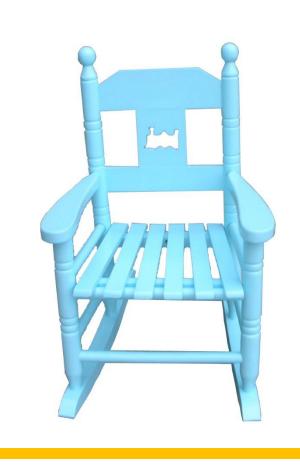

## Kids Rocking Chair

Enhance your kid's room with the Child's Rocking Chair. It is hand-crafted from solid ash wood that makes it sturdy and durable. This chair is available in many finishes to choose from.

The chair has armrests that give perfect comfort to your child. It is perfect for kids of two years and above. This rocking chair is safe and great for commercial use too. It can be a great addition in the nursery, playroom or bedroom. The chair has four legs with rocker for added functionality.

This Child's Rocking Chair has a weight capacity of 40 pounds and requires assembly.