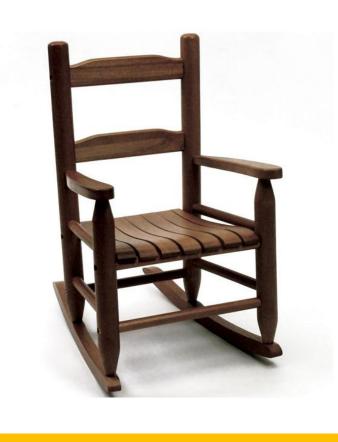

## Kids Rocking Chair

Enhance your kid's room with the Child's Rocking Chair. It is hand-crafted from solid ash wood that makes it sturdy and durable. This chair is available in many finishes to choose from.

The chair has armrests that give perfect comfort to your child. It is perfect for kids of two years and above. This rocking chair is safe and great for commercial use too. It can be a great addition in the nursery, playroom or bedroom. The chair has four legs with rocker for added functionality.

This Child's Rocking Chair has a weight capacity of 40 pounds and requires assembly.