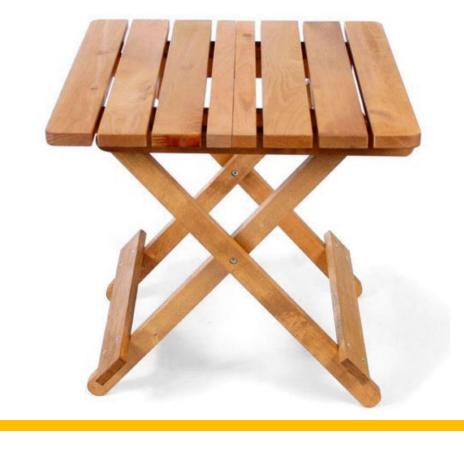

120

#### Jack & Jill Chair



Jack and Jill, similar to the Adirondack chair, but consists of two of them joined in the middle by a table

This wooden garden companion seat consists of two Adirondack loungers that are connected by a centre table, that's ideal for placing a book and course... your drink.

- 1 Centre square table
- 2 Adirondack chair
- Made of Chinese cedar wood

CH10620



This wooden 2 seat companion bench is the perfect addition to any garden, Comprising of two armchairs and a table (all securely attached together) which is perfect for enjoying a drink in the evening, watching the sun set.

- 2 Armchairs & 1 Table
- Parasol hole in table for shade
- Securely attaches together to make one unit. Delivered flatpacked in one box
- Easy to assemble

CH30110

## Side Table









CH25010

CH25110

CH25031

CH25070









CH25090

CH25130

CH25050

CH25020

#### DECK CHAIR

A deckchair (or deck chair) is a folding chair, usually with a frame of treated wood or other material. The term now usually denotes a portable folding chair, with a single strip of fabric or vinyl forming the backrest and seat.

It is meant for leisure, originally on the deck of an ocean liner or cruise ship. It is easily transportable and stackable, although some styles are notoriously difficult to fold and unfold. Different versions may have an extended seat, meant to be used as a leg rest, whose height may be adjustable; and may also have arm rests.



Displaying all the associated words with the seaside, this deckchair sling and frame works well to portray a calming nature which will