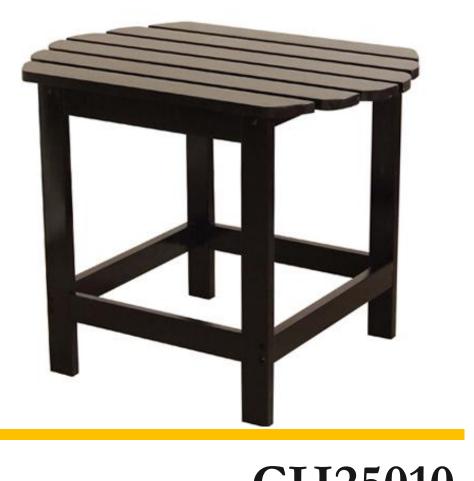

30120

#### Jack & Jill Chair



Jack and Jill, similar to the Adirondack chair, but consists of two of them joined in the middle by a table

This wooden garden companion seat consists of two Adirondack loungers that are connected by a centre table, that's ideal for placing a book and course... your drink.

- 1 Centre square table
- 2 Adirondack chair
- Made of Chinese cedar wood

CH10620



This wooden 2 seat companion bench is the perfect addition to any garden, Comprising of two armchairs and a table (all securely attached together) which is perfect for enjoying a drink in the evening, watching the sun set.

- 2 Armchairs & 1 Table
- Parasol hole in table for shade
- Securely attaches together to make one unit. Delivered flatpacked in one box
- Easy to assemble

CH30110

## Side Table









CH25010

CH25110

CH25031

CH25070









CH25090

CH25130

CH25050

CH25020

#### DECK CHAIR

A deckchair (or deck chair) is a folding chair, usually with a frame of treated wood or other material. The term now usually denotes a portable folding chair, with a single strip of fabric or vinyl forming the backrest and seat.

It is meant for leisure, originally on the deck of an ocean liner or cruise ship. It is easily transportable and stackable, although some styles are notoriously difficult to fold and unfold. Different versions may have an extended seat, meant to be used as a leg rest, whose height may be adjustable; and may also have arm rests.



Displaying all the associated words with the seaside, this deckchair sling and frame works well to portray a calming nature which wi