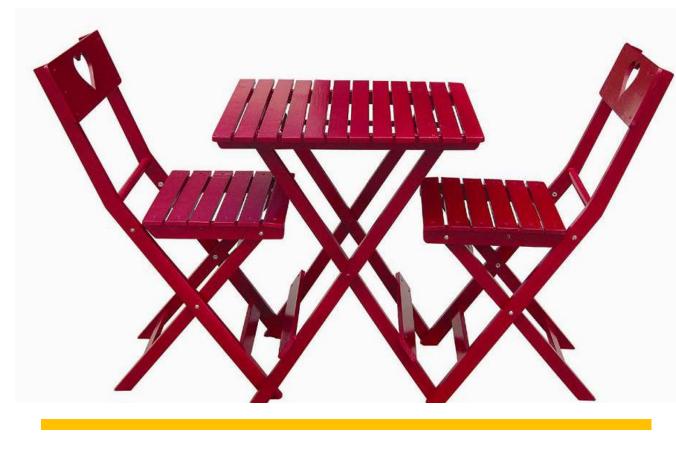

The foldable table sets is just what you need to spend warm summer evenings enjoying good food and conversation with a friend in any patio or garden.

Poolside or on the patio, this sleek dining set is ideal for weekend brunches or relaxing outdoors with a glass of refreshing lemonade.

## Garden Table

CH30020 CH30060

CH30070 CH30080 CH30120