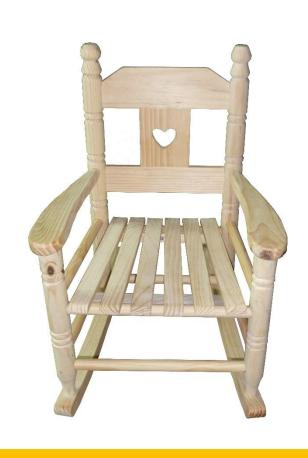

## Kids Rocking Chair

Enhance your kid's room with the Child's Rocking Chair. It is hand-crafted from solid ash wood that makes it sturdy and durable. This chair is available in many finishes to choose from.

The chair has armrests that give perfect comfort to your child. It is perfect for kids of two years and above. This rocking chair is safe and great for commercial use too. It can be a great addition in the nursery, playroom or bedroom. The chair has four legs with rocker for added functionality.

This Child's Rocking Chair has a weight capacity of 40 pounds and requires assembly.