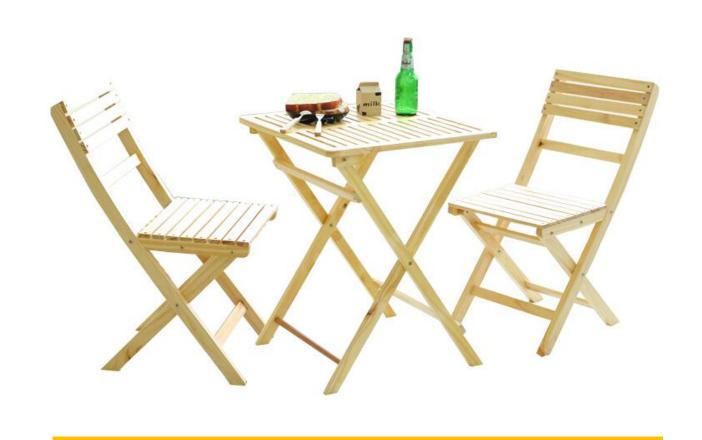

The foldable table sets is just what you need to spend warm summer evenings enjoying good food and conversation with a friend in any patio or garden.

Poolside or on the patio, this sleek dining set is ideal for weekend brunches or relaxing outdoors with a glass of refreshing lemonade.

## Garden Table

CH30020 CH30060

CH30070 CH30080 CH30120