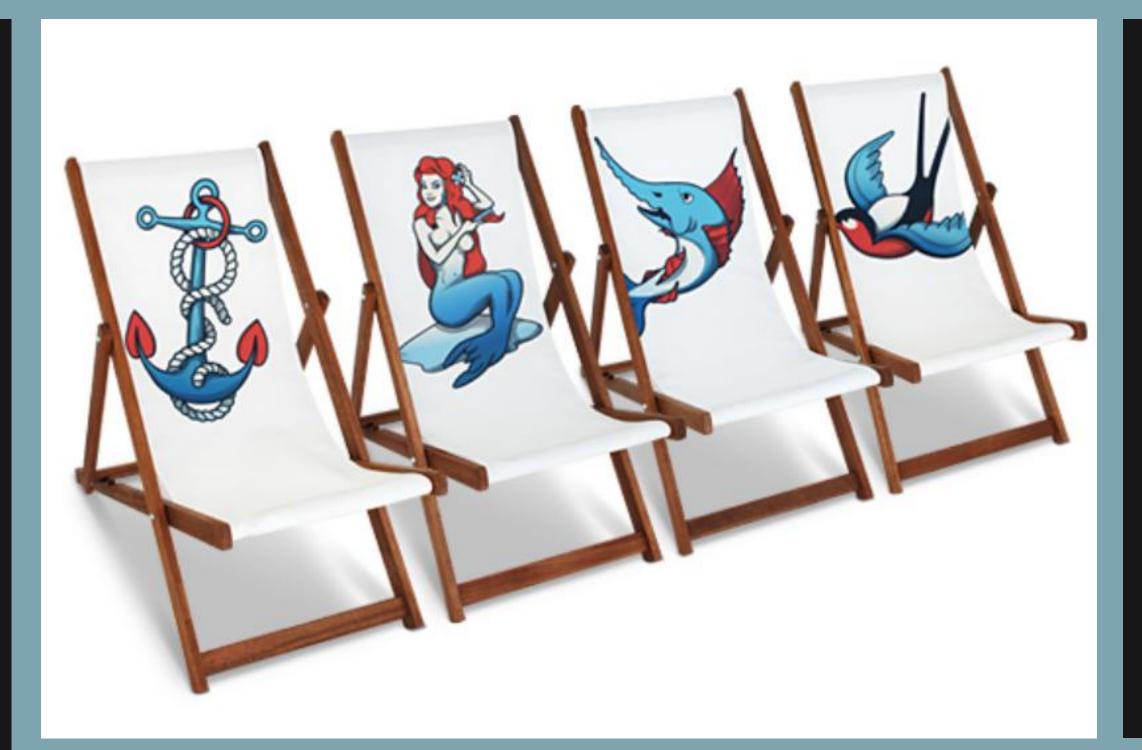

#### DECK CHAIR

A deckchair (or deck chair) is a folding chair, usually with a frame of treated wood or other material. The term now usually denotes a portable folding chair, with a single strip of fabric or vinyl forming the backrest and seat.

It is meant for leisure, originally on the deck of an ocean liner or cruise ship. It is easily transportable and stackable, although some styles are notoriously difficult to fold and unfold. Different versions may have an extended seat, meant to be used as a leg rest, whose height may be adjustable; and may also have arm rests.

Displaying all the associated words with the seaside, this deckchair sling and frame works well to portray a calming nature which will bode well with your outside space.

It offers a comfortable space to sit, from the garden patio to the beach, and is perfect for use when the weather permits. Easy to clean, its a wonderful addition to your existing garden furniture.

CH15310

Phone: +86 0591 8353 8895 | Mail: Thomas@fzchuanhui.com | http://fzchuanhui.en.alibaba.com

CH15330

CH15340