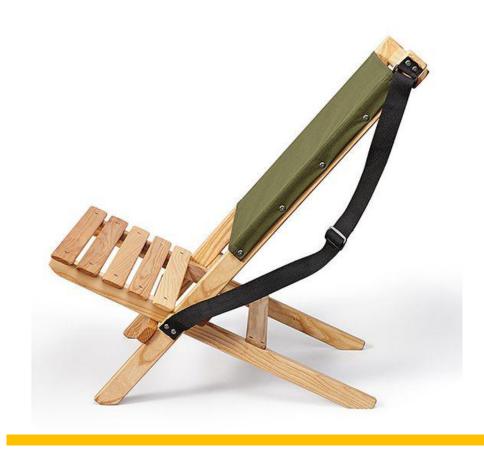

## Fishing Chair

This stylish beach chair is a great accessory for summer months. It folds up neatly for easy storage when not in use.

Great for relaxing in your garden, and ideal for packing up for a picnic

A great little useful stool seat which folds to almost nothing but is sturdy enough to keep you going through a day's cricket, or a weekends camping.

CH15100

CH15110