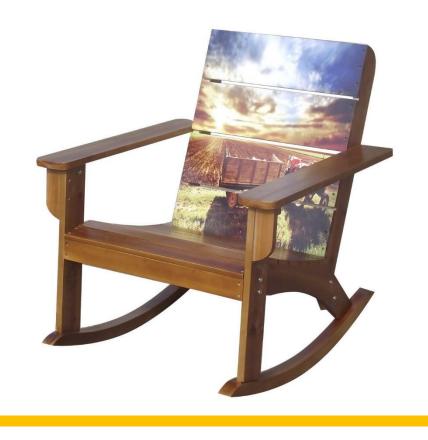

Foldable adirondack chair with stretchable ottoman and fan backrest Made of Chinese Hardwood

Adirondack chair with carved customized logo ornament on the backrest

Made of Chinese Hardwood

Foldable adirondack chair with digital picture painting on the backrest, picture can be customized

## Garden Rocking Chair

Rocking chairs are often seen as synonymous with parenting, as the gentle rocking motion can soothe infants.

Many adults find rocking chairs soothing because of the gentle motion. It has been shown that the motion of gentle rocking relaxes the body and allows people to sleep better.

When a user sits in one without rocking, the chair automatically rocks backward until the sitter's center of gravity is met, thus granting an ergonomic benefit with the occupant kept at an un-stressed position and angle.