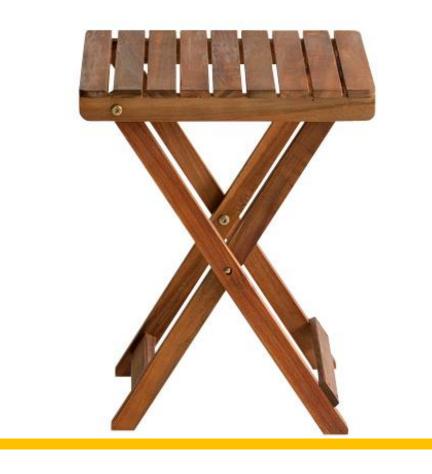

, similar to the Adirondack chair, but consists of two of them joined in the middle by a table

This wooden garden companion seat consists of two Adirondack loungers that are connected by a centre table, that's ideal for placing a book and course... your drink.

- 1 Centre square table
- 2 Adirondack chair
- Made of Chinese cedar wood

CH10620



This wooden 2 seat companion bench is the perfect addition to any garden, Comprising of two armchairs and a table (all securely attached together) which is perfect for enjoying a drink in the evening, watching the sun set.

- 2 Armchairs & 1 Table
- Parasol hole in table for shade
- Securely attaches together to make one unit. Delivered flatpacked in one box
- Easy to assemble

CH30110

## Side Table









CH25010

CH25110

CH25031

CH25070









CH25090

CH25130

CH25050

CH25020

#### DECK CHAIR

A deckchair (or deck chair) is a folding chair, usually with a frame of treated wood or other material. The term now usually denotes a portable folding chair, with a single strip of fabric or vinyl forming the backrest and seat.

It is meant for leisure, originally on the deck of an ocean liner or cruise ship. It is easily transportable and stackable, although some styles are notoriously difficult to fold and unfold. Different versions may have an extended seat, meant to be used as a leg rest, whose height may be adjustable; and may also have arm rests.



Displaying all the associated words with the seaside, this deckchair sling and frame works well to portray a calming nature which will bode well with your outside space.

It offe