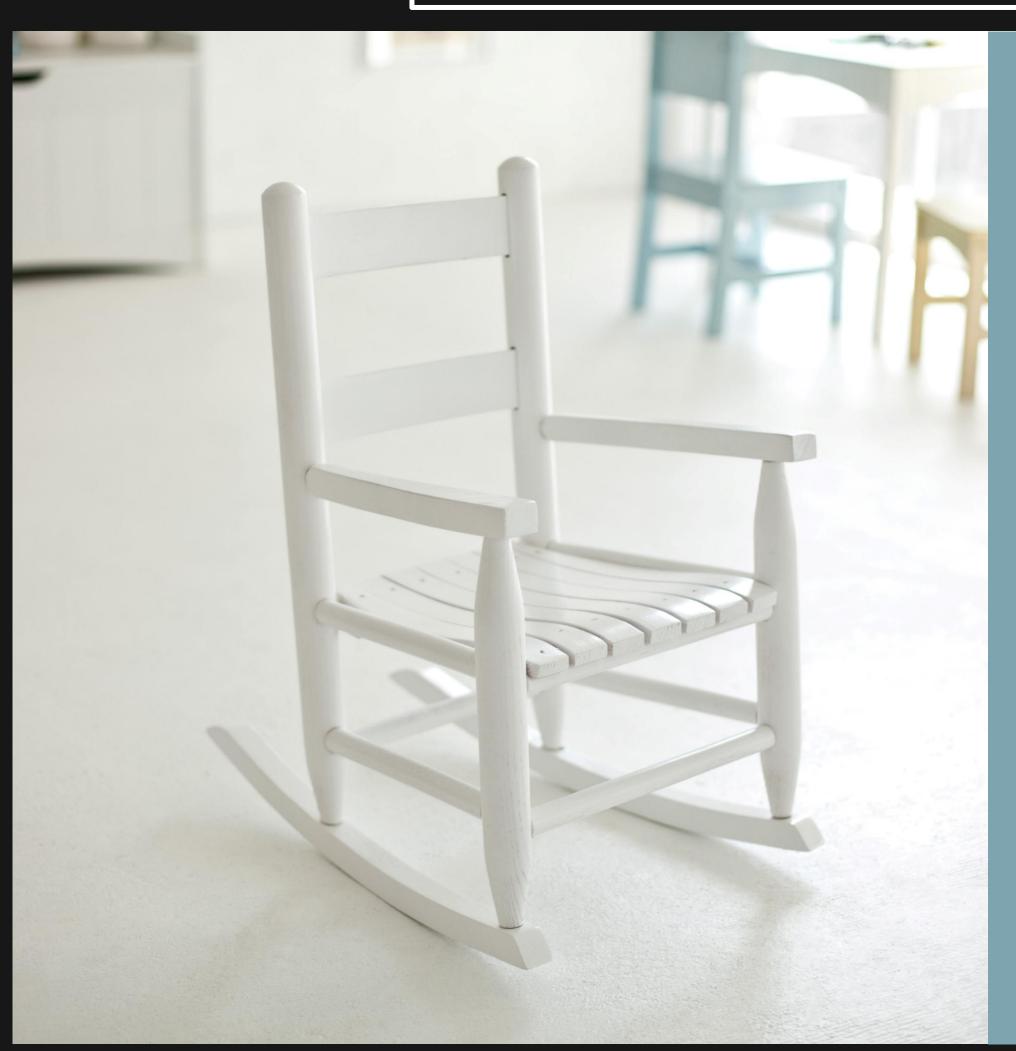

## Kids Rocking Chair

Enhance your kid's room with the Child's Rocking Chair. It is hand-crafted from solid ash wood that makes it sturdy and durable. This chair is available in many finishes to choose from.

The chair has armrests that give perfect comfort to your child. It is perfect for kids of two years and above. This rocking chair is safe and great for commercial use too. It can be a great addition in the nursery, playroom or bedroom. The chair has four legs with rocker for added functionality.

This Child's Rocking Chair has a weight capacity of 40 pounds and requires assembly.