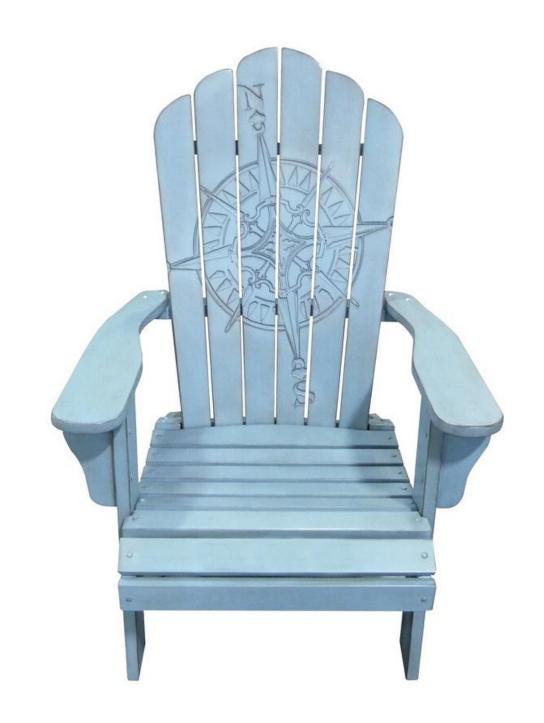

Foldable adirondack chair with stretchable ottoman and fan backrest Made of Chinese Hardwood

Adirondack chair with carved customized logo ornament on the backrest

Made of Chinese Hardwood

Foldable adirondack chair with digital picture painting on the backrest, picture can be customized