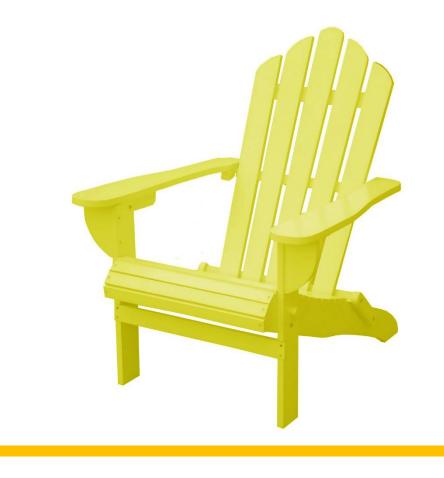

#### Sales Department

Our service objective is "think what you like, do what you want!"

Any Inquiry will be reply within 12 hour.

Any feedback will be given an answer immediately.

The **Adirondack chair** (also called a <u>Muskoka</u> **chair** in parts of Canada) is a simple chair made of wood or man made materials, generally used outdoors. Originally made with 11 flat wooden boards, it features a straight back and seat and wide armrests. All will help you sit back and relax, but take a look at some additional features and find the chair that's really calling your name. You just have to listen ...

Foldable adirondack chair with stretchable ottoman and fan backrest Made of Chinese Hardwood

Adirondack chair with carved customized logo ornament on the backrest

Made of Chinese Hardwood

Foldable adirondack chair with digital picture painting on the backrest, picture can be customized

Made of Chinese Cedar wood

CH10030

CH10140

CH10190

CH10570

CH10050

CH10400

CH10330