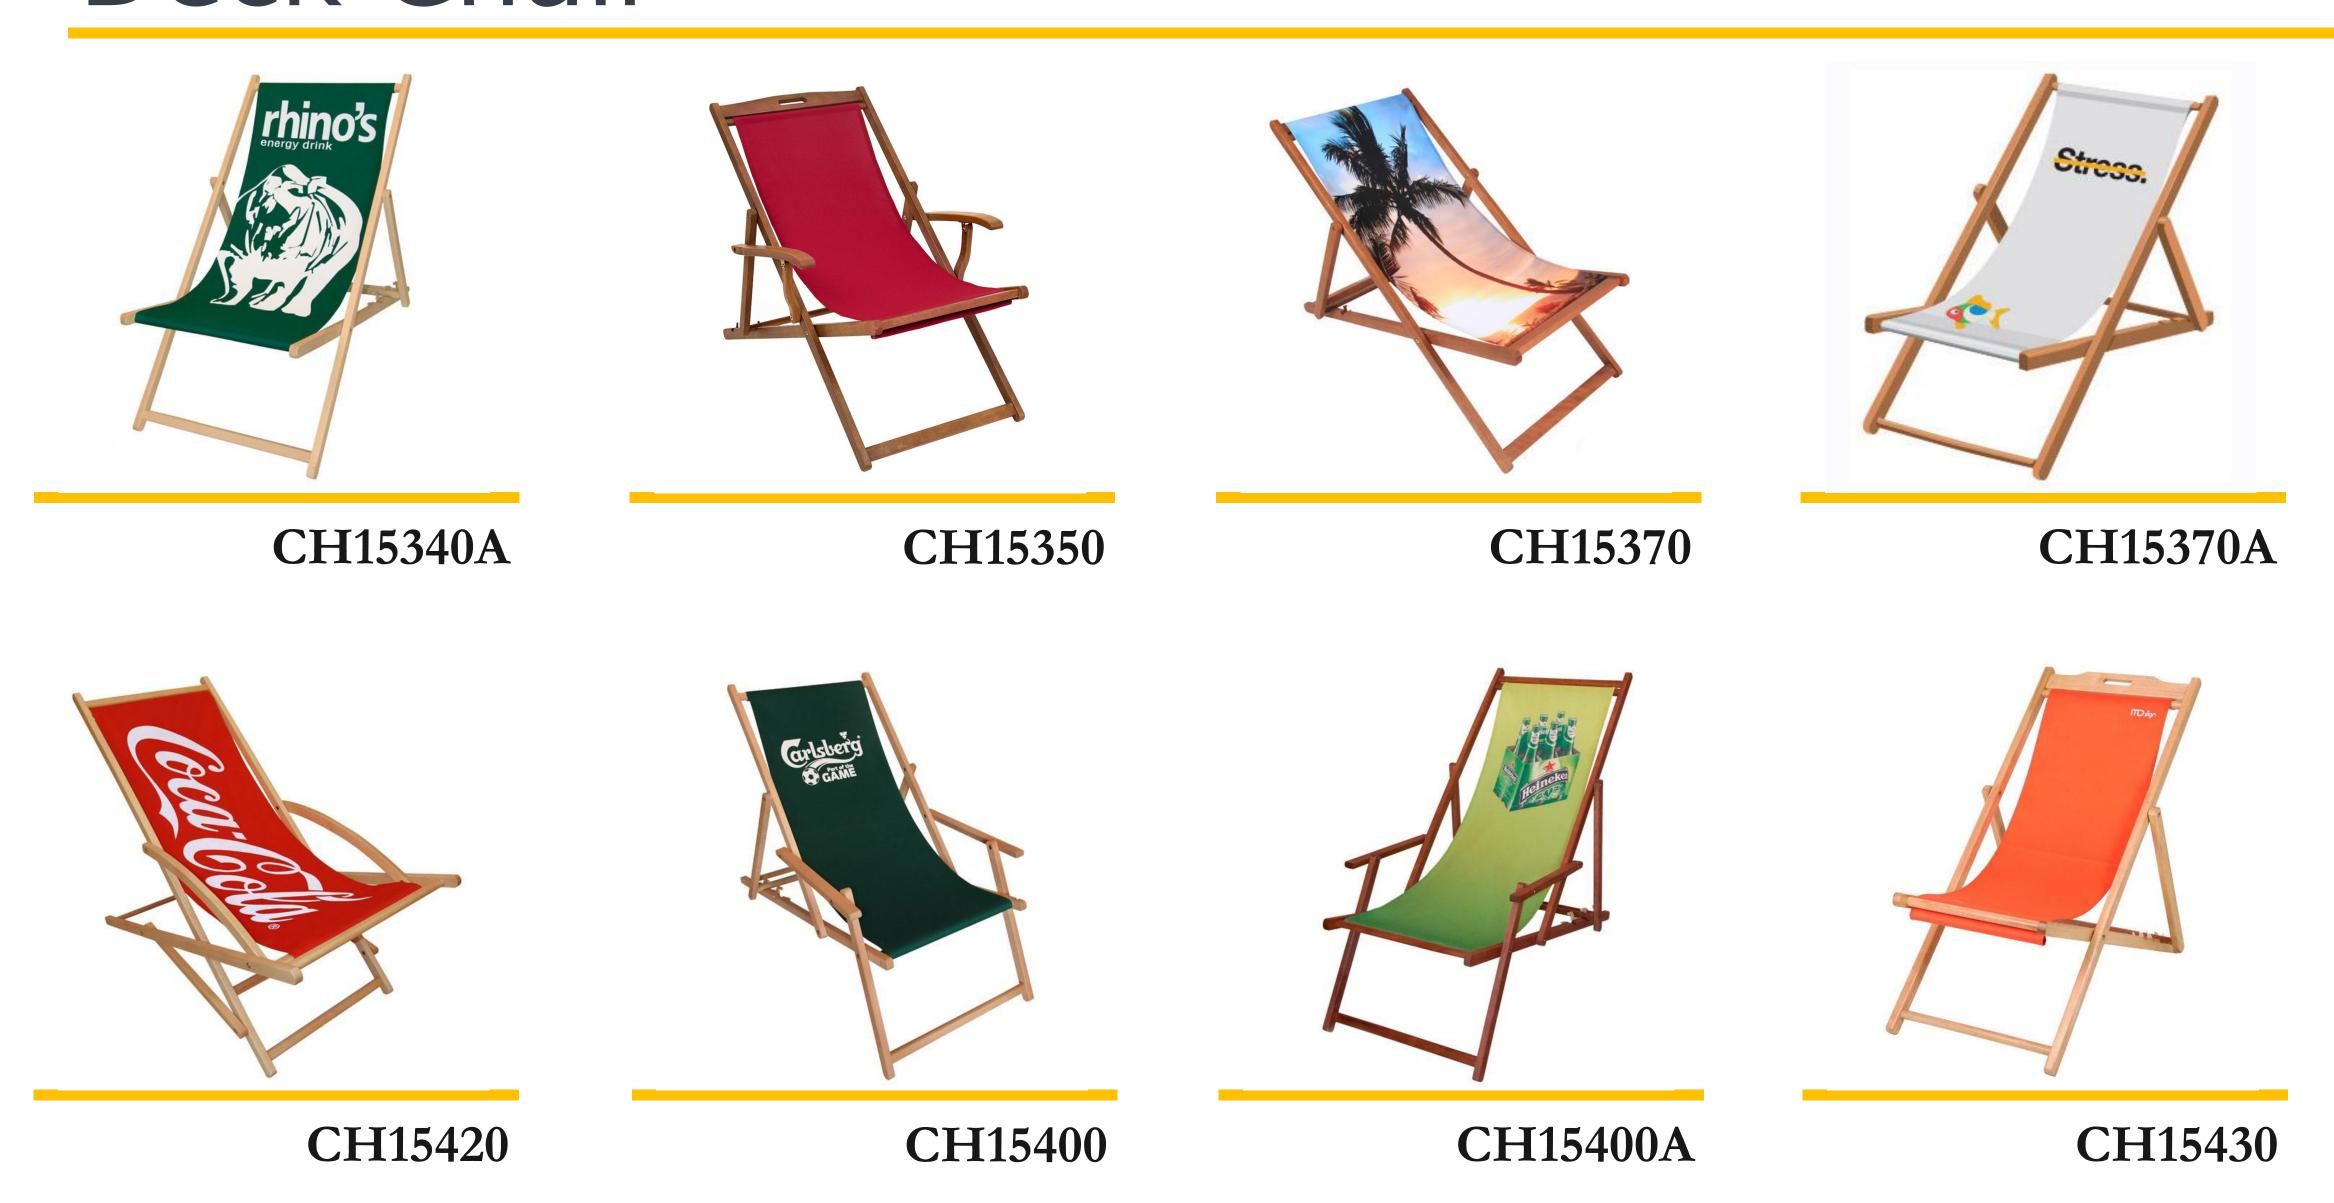

#### DECK CHAIR

A deckchair (or deck chair) is a folding chair, usually with a frame of treated wood or other material. The term now usually denotes a portable folding chair, with a single strip of fabric or vinyl forming the backrest and seat.

It is meant for leisure, originally on the deck of an ocean liner or cruise ship. It is easily transportable and stackable, although some styles are notoriously difficult to fold and unfold. Different versions may have an extended seat, meant to be used as a leg rest, whose height may be adjustable; and may also have arm rests.

Displaying all the associated words with the seaside, this deckchair sling and frame works well to portray a calming nature which will bode well with your outside space.

It offers a comfortable space to sit, from the garden patio to the beach, and is perfect for use when the weather permits. Easy to clean, its a wonderful addition to your existing garden furniture.