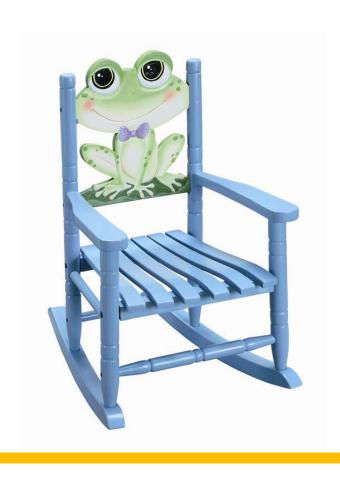

## Kids Rocking Chair

Enhance your kid's room with the Child's Rocking Chair. It is hand-crafted from solid ash wood that makes it sturdy and durable. This chair is available in many finishes to choose from.

The chair has armrests that give perfect comfort to your child. It is perfect for kids of two years and above. This rocking chair is safe and great for commercial use too. It can be a great addition in the nursery, playroom or bedroom. The chair has four legs with rocker for added functionality.

This Child's Rocking Chair has a weight capacity of 40 pounds and requires assembly.