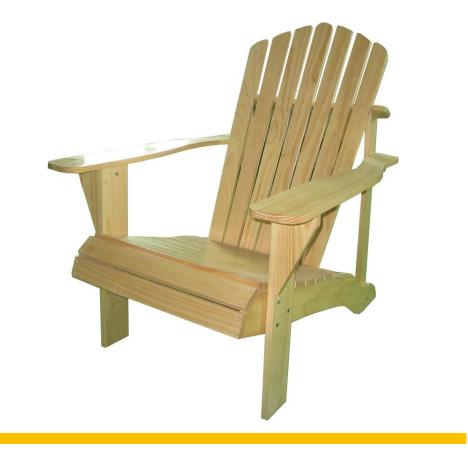

#### Sales Department

Our service objective is "think what you like, do what you want!"

Any Inquiry will be reply within 12 hour.

Any feedback will be given an answer immediately.

The **Adirondack chair** (also called a <u>Muskoka</u> **chair** in parts of Canada) is a simple chair made of wood or man made materials, generally used outdoors. Originally made with 11 flat wooden boards, it features a straight back and seat and wide armrests. All will help you sit back and relax, but take a look at some additional features and find the chair that's really calling your name. You just have to listen ...

Foldable adirondack chair with stretchable ottoman and fan backrest Made of Chinese Hardwood

Adirondack chair with carved customized logo ornament on the backrest

Made of Chinese Hardwood

Foldable adirondack chair with digital picture painting on the backrest, picture can be customized

Made of Chinese Cedar wood

CH10030

CH10140

CH10190

CH10570

CH10050

CH10400

CH10330