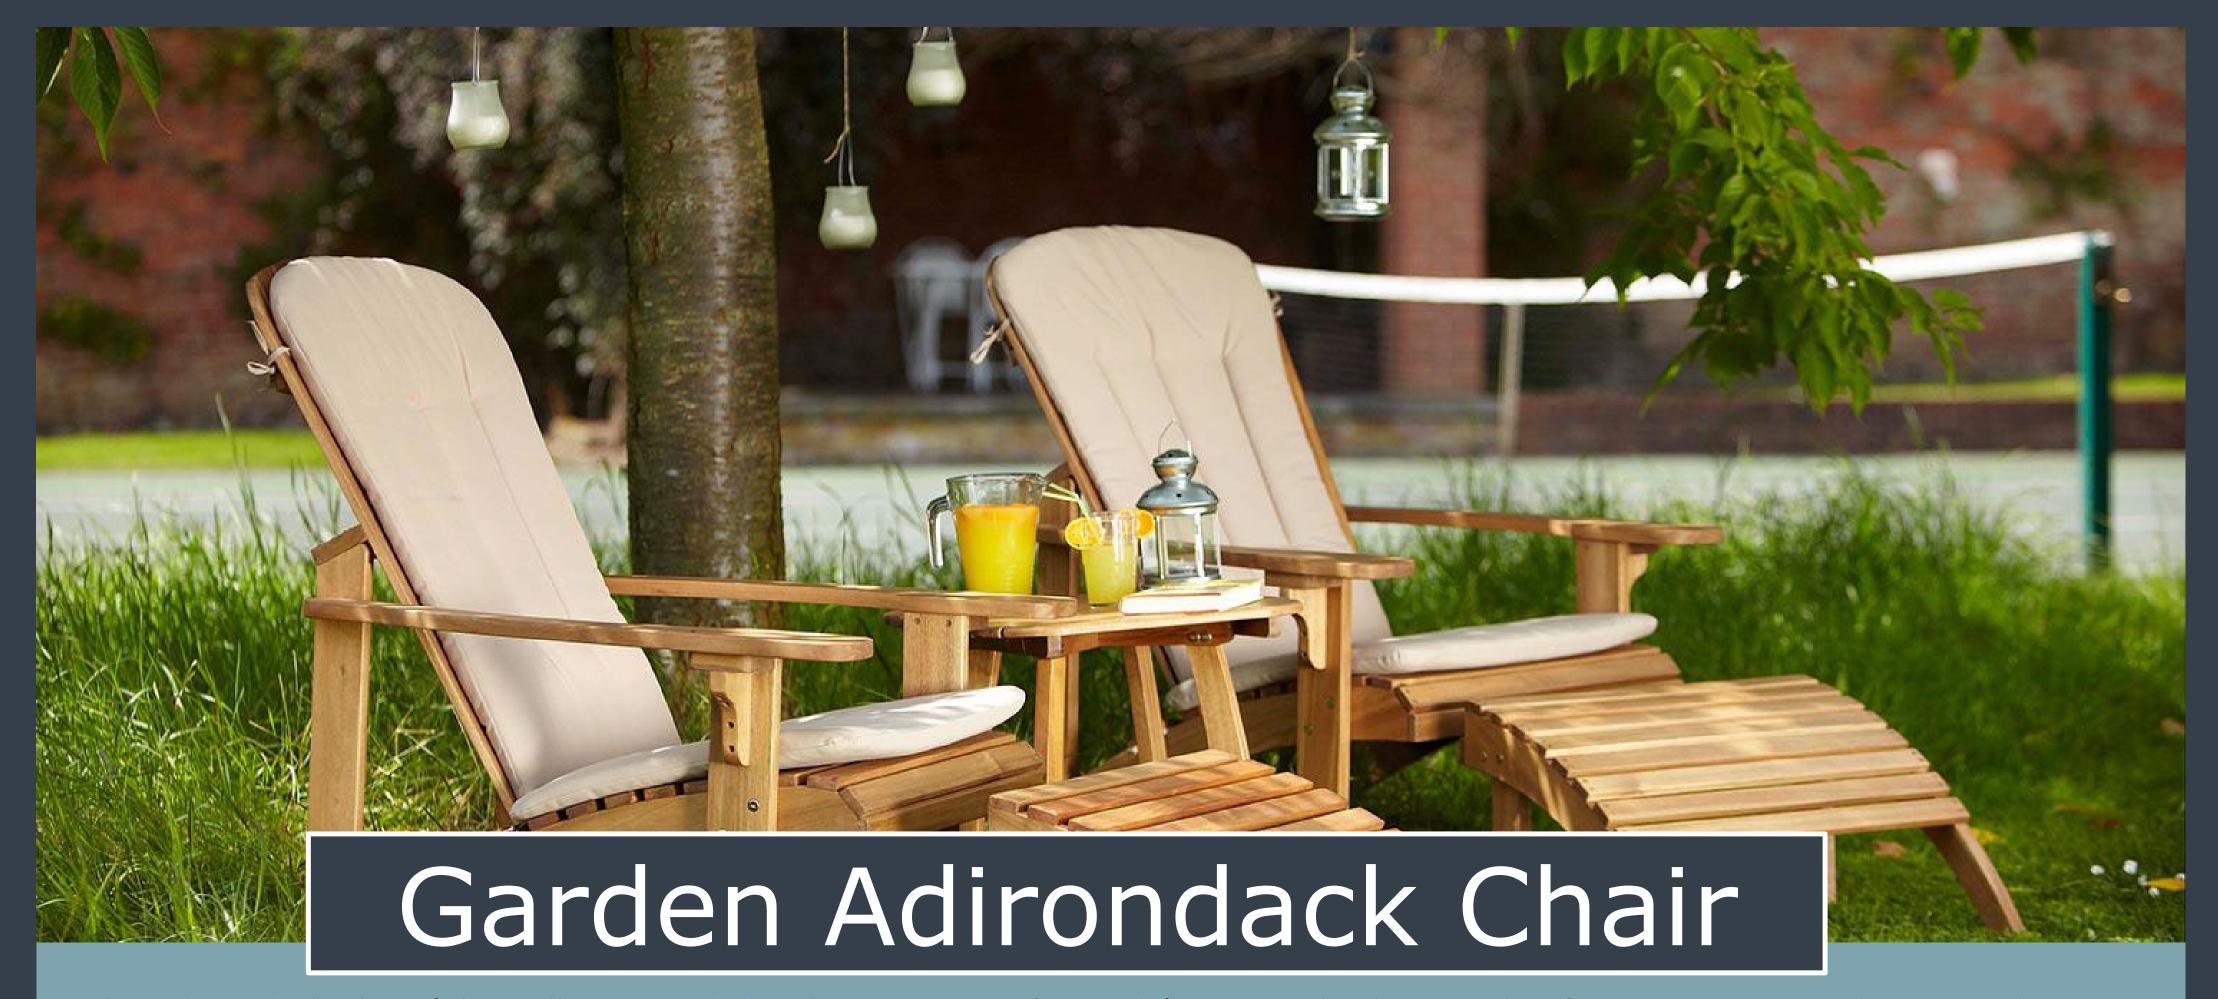

#### Sales Department

Our service objective is "think what you like, do what you want!"

Any Inquiry will be reply within 12 hour.

Any feedback will be given an answer immediately.

The **Adirondack chair** (also called a <u>Muskoka</u> **chair** in parts of Canada) is a simple chair made of wood or man made materials, generally used outdoors. Originally made with 11 flat wooden boards, it features a straight back and seat and wide armrests. All will help you sit back and relax, but take a look at some additional features and find the chair that's really calling your name. You just have to listen ...

Foldable adirondack chair with stretchable ottoman and fan backrest Made of Chinese Hardwood

Adirondack chair with carved customized logo ornament on the backrest

Made of Chinese Hardwood

Foldable adirondack chair with digital picture painting on the backrest, picture can be customized

Made of Chinese Cedar wood

CH10030

CH10140

CH10190

CH10570

CH10050

CH10400

CH10330