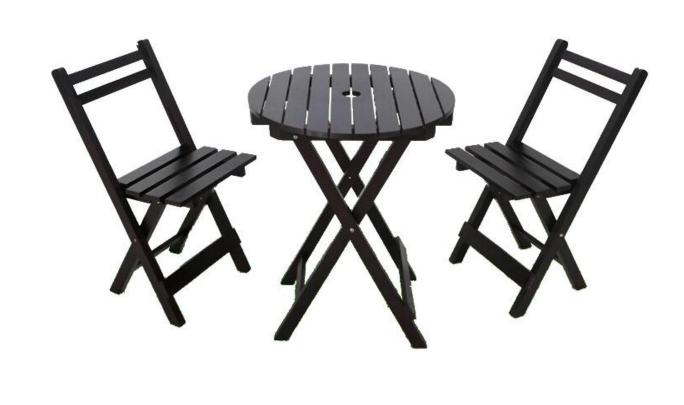

The foldable table sets is just what you need to spend warm summer evenings enjoying good food and conversation with a friend in any patio or garden.

Poolside or on the patio, this sleek dining set is ideal for weekend brunches or relaxing outdoors with a glass of refreshing lemonade.

## Garden Table

CH30020 CH30060

CH30070 CH30080 CH30120