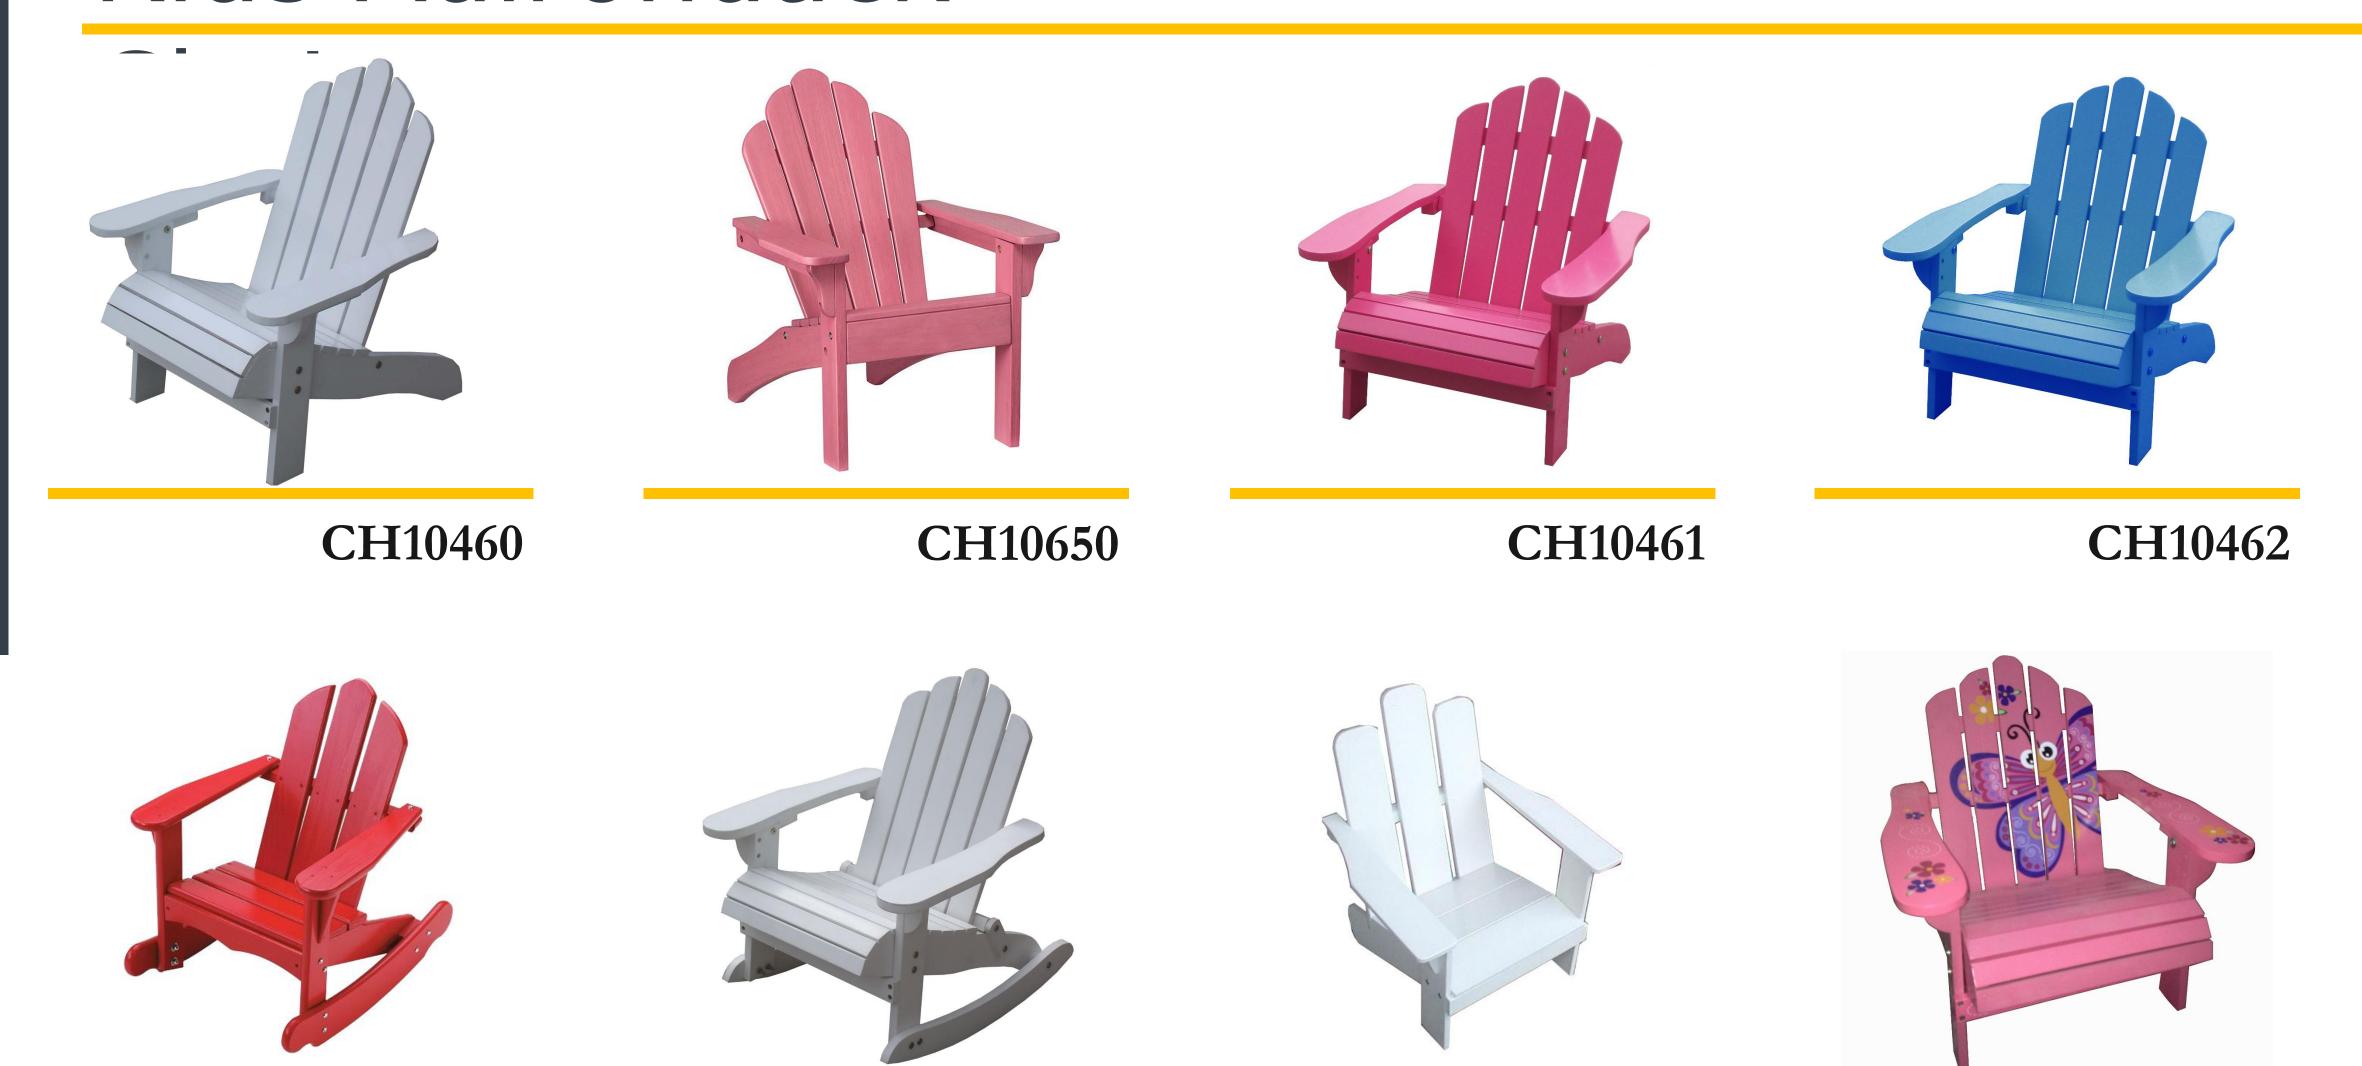

#### Sales Department

Our service objective is "think what you like, do what you want!"

Any Inquiry will be reply within 12 hour.

Any feedback will be given an answer immediately.

The **Adirondack chair** (also called a <u>Muskoka</u> **chair** in parts of Canada) is a simple chair made of wood or man made materials, generally used outdoors. Originally made with 11 flat wooden boards, it features a straight back and seat and wide armrests. All will help you sit back and relax, but take a look at some additional features and find the chair that's really calling your name. You just have to listen ...

Foldable adirondack chair with stretchable ottoman and fan backrest Made of Chinese Hardwood

Adirondack chair with carved customized logo ornament on the backrest

Made of Chinese Hardwood

Foldable adirondack chair with digital picture painting on the backrest, picture can be customized

Made of Chinese Cedar wood

CH10030

CH10140

CH10190

CH10570

CH10050

CH10400

CH10330

CH10310

CH10273

CH10220