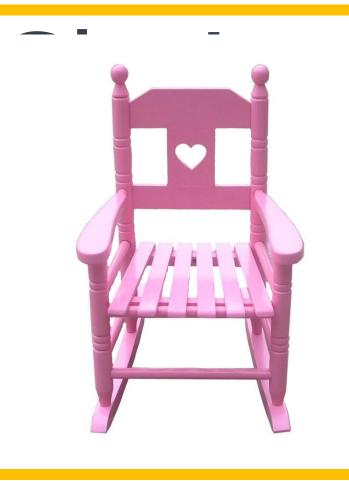

## Kids Rocking Chair

Enhance your kid's room with the Child's Rocking Chair. It is hand-crafted from solid ash wood that makes it sturdy and durable. This chair is available in many finishes to choose from.

The chair has armrests that give perfect comfort to your child. It is perfect for kids of two years and above. This rocking chair is safe and great for commercial use too. It can be a great addition in the nursery, playroom or bedroom. The chair has four legs with rocker for added functionality.

This Child's Rocking Chair has a weight capacity of 40 pounds and requires assembly.