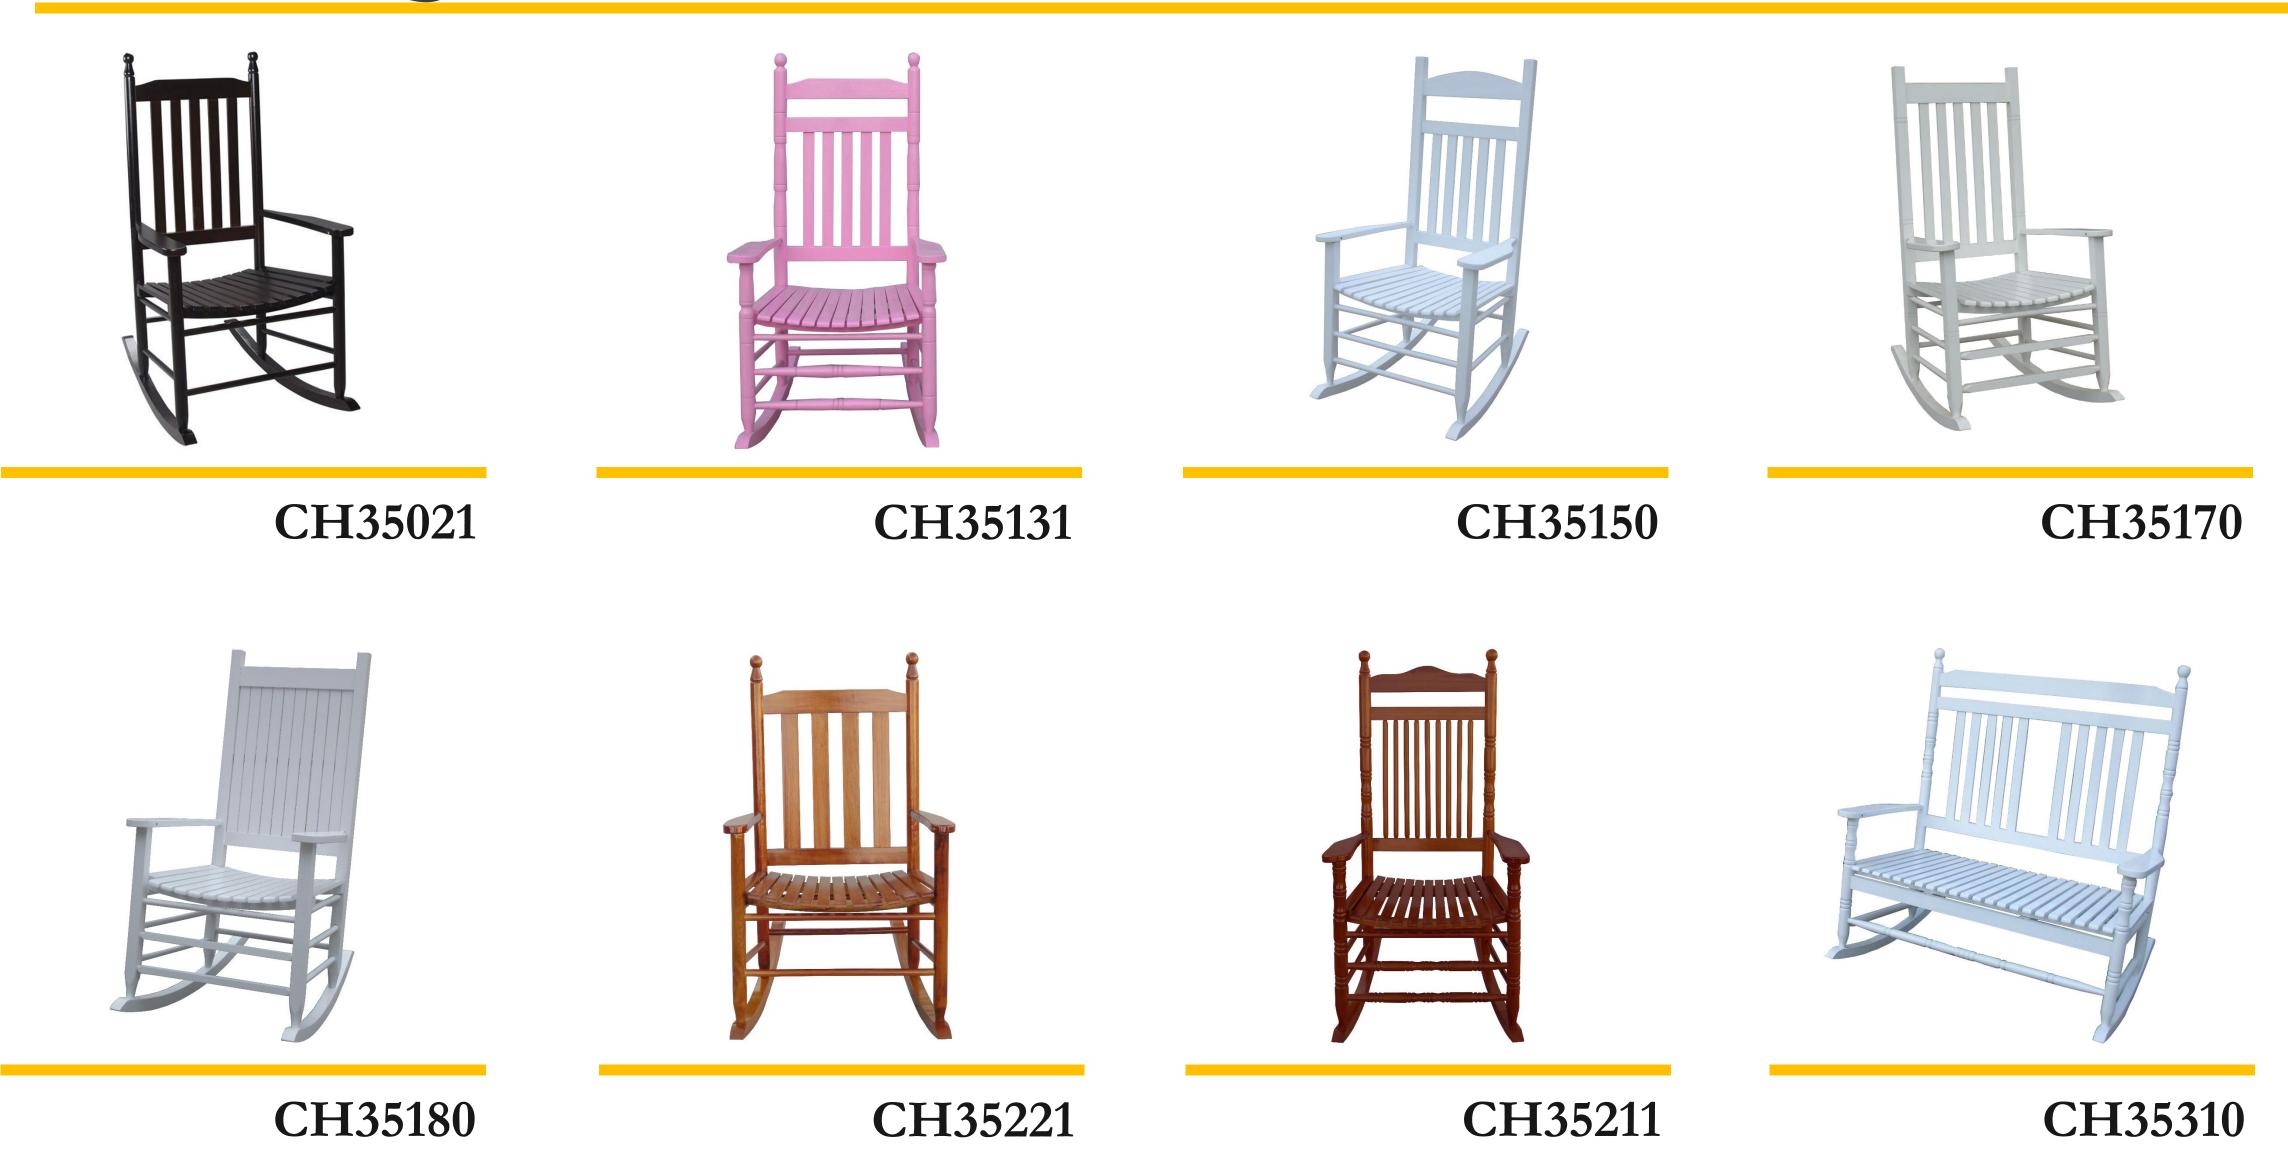

rden.

- \* Made of weather-resistant wood
- \* Ages 3-8



#### Kids Adirondack

CH10120



Phone: +86 0591 8353 8895 | Mail: Thomas@fzchuanhui.com | http://fzchuanhui.en.alibaba.com

CH10490

CH10450

#### Kids Adirondack



## Garden Rocking Chair



Rocking chairs are often seen as synonymous with parenting, as the gentle rocking motion can soothe infants.

Many adults find rocking chairs soothing because of the gentle motion. It has been shown that the motion of gentle rocking relaxes the body and allows people to sleep better.

When a user sits in one without rocking, the chair automatically rocks backward until the sitter's center of gravity is met, thus granting an ergonomic benefit with the occupant kept at an un-stressed position and angle.

## Rocking Chair



## Rocking Chair



## Kids Rocking Chair



Enhance your kid's room with the Child's Rocking Chair. It is hand-crafted from solid ash wood that makes it sturdy and durable. This chair is available in many finishes to choose from.

The chair has armrests that give perfect comfort to your child. It is perfect for kids of two years and above. This rocking chair is safe and great for commercial use too. It can be a great addition in the nursery, playroom or bedroom. The chair has four legs with rocker for added functionality.

This Child's Rocking Chair has a weight capacity of 40 pounds and requires assembly.

## Kids Rocking







CH35110



CH35122



CH35101



CH35010



CH35290



\$CH35120



CH35300



The foldable table sets is just what you need to spend warm summer evenings enjoying good food and c