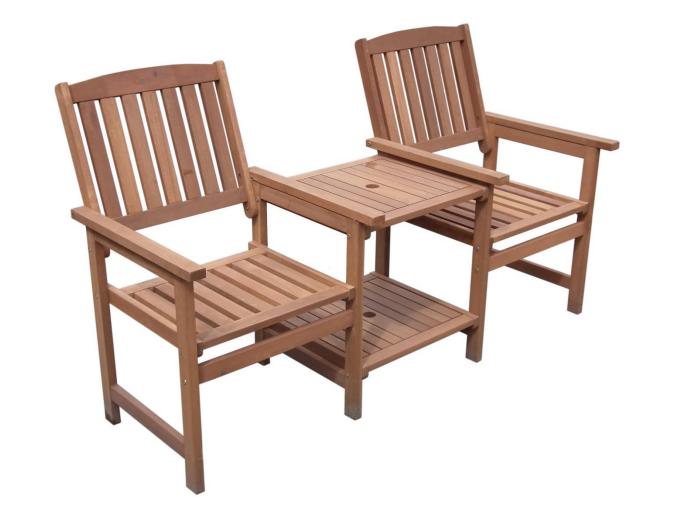

#### Jack & Jill Chair

Jack and Jill, similar to the Adirondack chair, but consists of two of them joined in the middle by a table

This wooden garden companion seat consists of two Adirondack loungers that are connected by a centre table, that's ideal for placing a book and course... your drink.

- 1 Centre square table
- 2 Adirondack chair
- Made of Chinese cedar wood

CH10620

This wooden 2 seat companion bench is the perfect addition to any garden, Comprising of two armchairs and a table (all securely attached together) which is perfect for enjoying a drink in the evening, watching the sun set.

- 2 Armchairs & 1 Table
- Parasol hole in table for shade
- Securely attaches together to make one unit. Delivered flatpacked in one box
- Easy to assemble

CH30110