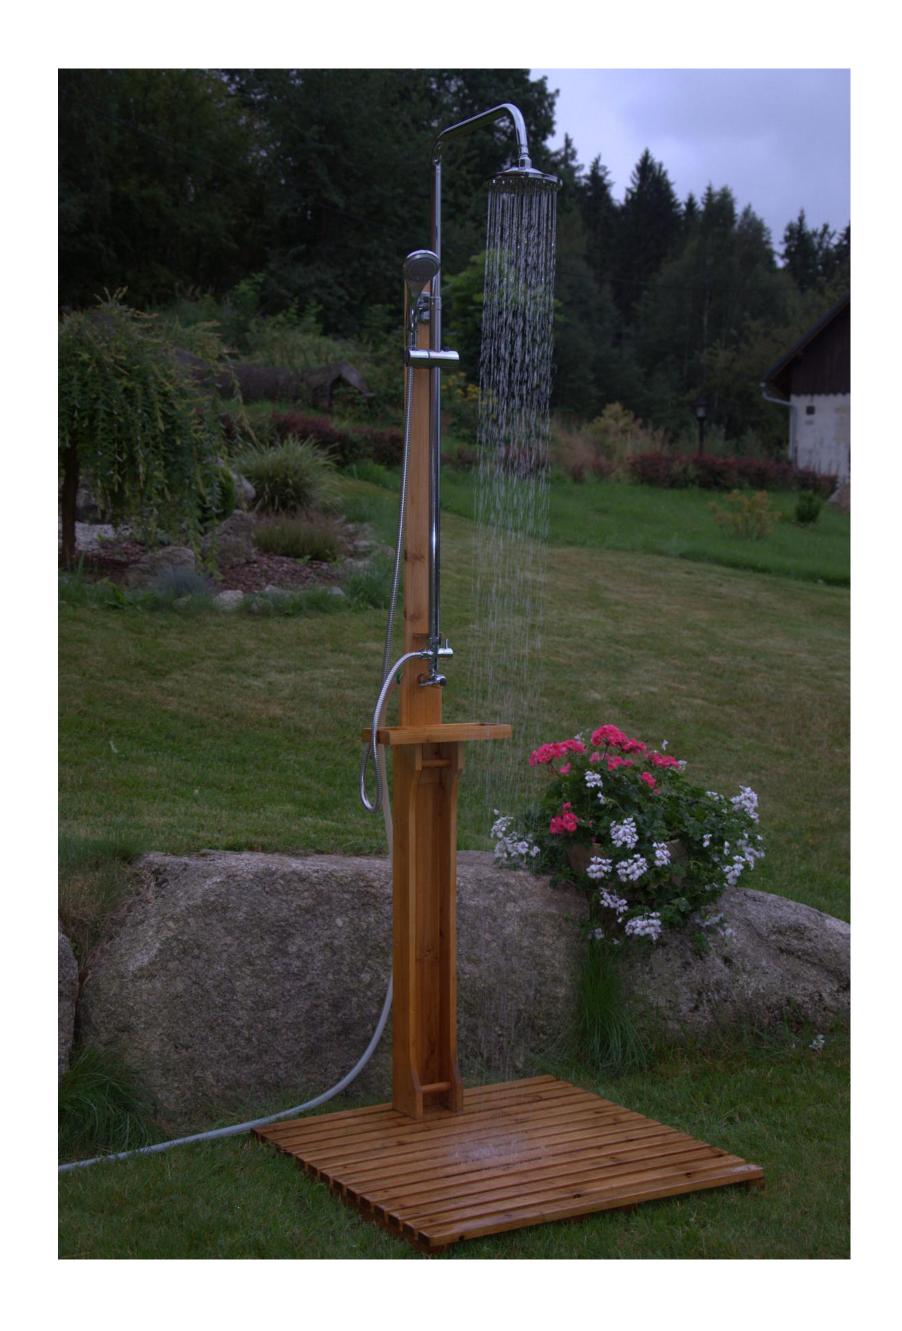

#### Garden Shower

The wooden garden shower is ideal to provide cool refreshment in backyard, camping or after outdoor swimming. Rain-style shower head washes off pool residue and gardening messes, or provides a quick cool down, like a kid running through the sprinklers on a hot day.

Hardwood slatted base keeps water from pooling and your feet free from dirt or gravel. Handy shelf holds a bar of soap or a towel, A rotatable shower nozzle and an adjustable level for water pressure are designed for more convenient use.

CH19510