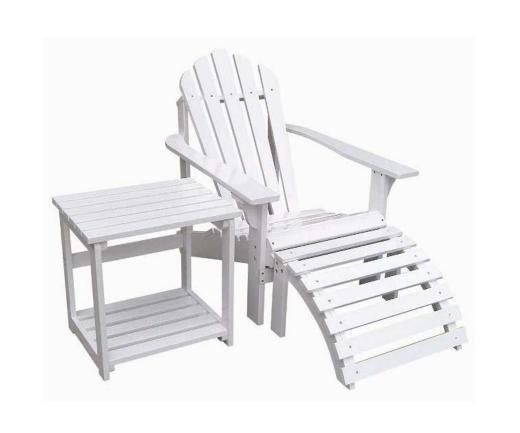

#### Adirondack Chair Ottoman

## Side Table

CH25010

CH25110

CH25031

CH25070

CH25090

CH25130

CH25050