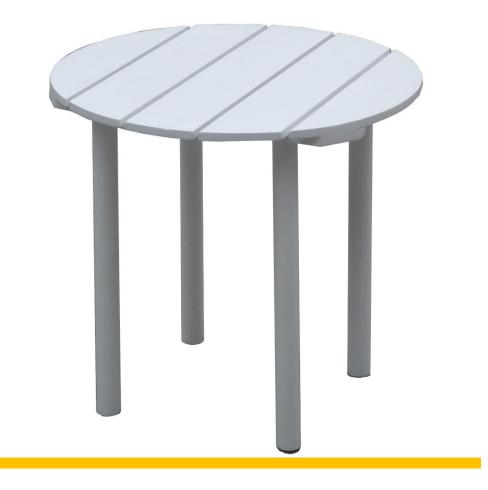

similar to the Adirondack chair, but consists of two of them joined in the middle by a table

This wooden garden companion seat consists of two Adirondack loungers that are connected by a centre table, that's ideal for placing a book and course... your drink.

- 1 Centre square table
- 2 Adirondack chair
- Made of Chinese cedar wood

CH10620



This wooden 2 seat companion bench is the perfect addition to any garden, Comprising of two armchairs and a table (all securely attached together) which is perfect for enjoying a drink in the evening, watching the sun set.

- 2 Armchairs & 1 Table
- Parasol hole in table for shade
- Securely attaches together to make one unit. Delivered flatpacked in one box
- Easy to assemble

CH30110

## Side Table









CH25010

CH25110

CH25031

CH25070









CH25090

CH25130

CH25050

CH25020

#### DECK CHAIR

A deckchair (or deck chair) is a folding chair, usually with a frame of treated wood or other material. The term now usually denotes a portable folding chair, with a single strip of fabric or vinyl forming the backrest and seat.

It is meant for leisure, originally on the deck of an ocean liner or cruise ship. It is easily transportable and stackable, although some styles are notoriously difficult to fold and unfold. Different versions may have an extended seat, meant to be used as a leg rest, whose height may be adjustable; and may also have arm rests.



Displaying all the associated words with the seaside, this deckchair sling and frame works well to portray a calming nature which will bode well with your outside space.

It offers