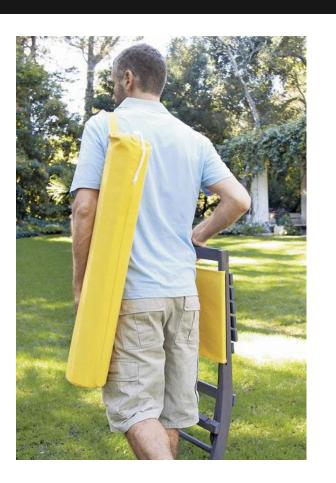

#### Foldable Bench

Specially folding designed for the wood garden bench. It's easy to restore and move.

It makes a beautiful addition to any garden, porch, or patio. This handsome bench is exclusively offered through this site and unavailable elsewhere, featuring a sturdy frame constructed from solid hardwood. A contoured seat and straight armrest provide comfort and a slatted back provides support.

The piece assembles quickly and easily, and so easy to folding for restore.

CH19020