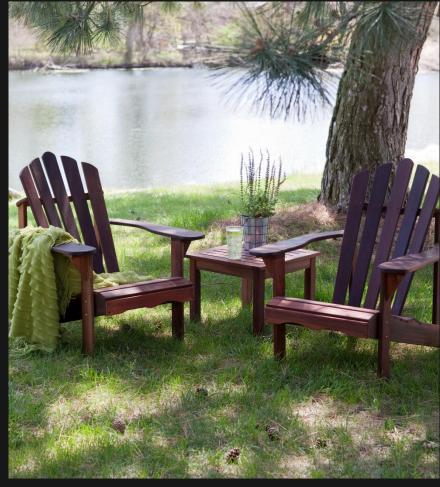

#### Sales Department

Our service objective is "think what you like, do what you want!"

Any Inquiry will be reply within 12 hour.

Any feedback will be given an answer immediately.

The **Adirondack chair** (also called a <u>Muskoka</u> **chair** in parts of Canada) is a simple chair made of wood or man made materials, generally used outdoors. Originally made with 11 flat wooden boards, it features a straight back and seat and wide armrests. All will help you sit back and relax, but take a look at some additional features and find the chair that's really calling your name. You just have to listen ...

Foldable adirondack chair with stretchable ottoman and fan backrest Made of Chinese Hardwood

Adirondack chair with carved customized logo ornament on the backrest

Made of Chinese Hardwood

Foldable adirondack chair with digital picture painting on the backrest, picture can be customized

Made of Chinese Cedar wood

CH10030

CH10140

CH10190

CH10570

CH10050

CH10400

CH10330