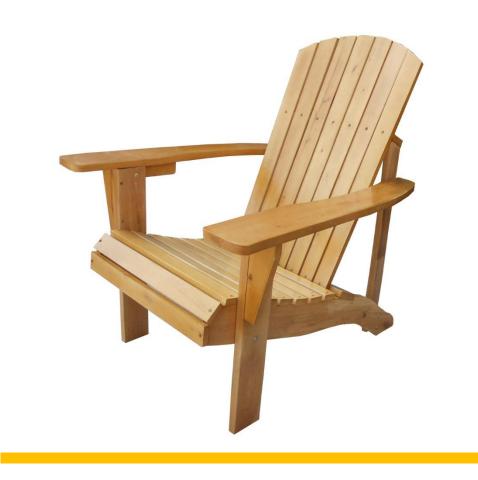

#### Sales Department

Our service objective is "think what you like, do what you want!"

Any Inquiry will be reply within 12 hour.

Any feedback will be given an answer immediately.

The **Adirondack chair** (also called a <u>Muskoka</u> **chair** in parts of Canada) is a simple chair made of wood or man made materials, generally used outdoors. Originally made with 11 flat wooden boards, it features a straight back and seat and wide armrests. All will help you sit back and relax, but take a look at some additional features and find the chair that's really calling your name. You just have to listen ...

Foldable adirondack chair with stretchable ottoman and fan backrest Made of Chinese Hardwood

Adirondack chair with carved customized logo ornament on the backrest

Made of Chinese Hardwood

Foldable adirondack chair with digital picture painting on the backrest, picture can be customized

Made of Chinese Cedar wood

CH10030

CH10140

CH10190

CH10570

CH10050

CH10400

CH10330