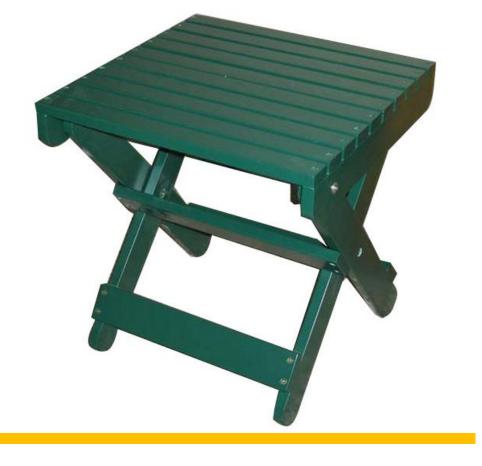

0

#### Jack & Jill Chair



Jack and Jill, similar to the Adirondack chair, but consists of two of them joined in the middle by a table

This wooden garden companion seat consists of two Adirondack loungers that are connected by a centre table, that's ideal for placing a book and course... your drink.

- 1 Centre square table
- 2 Adirondack chair
- Made of Chinese cedar wood

CH10620



This wooden 2 seat companion bench is the perfect addition to any garden, Comprising of two armchairs and a table (all securely attached together) which is perfect for enjoying a drink in the evening, watching the sun set.

- 2 Armchairs & 1 Table
- Parasol hole in table for shade
- Securely attaches together to make one unit. Delivered flatpacked in one box
- Easy to assemble

CH30110

## Side Table









CH25010

CH25110

CH25031

CH25070









CH25090

CH25130

CH25050

CH25020

#### DECK CHAIR

A deckchair (or deck chair) is a folding chair, usually with a frame of treated wood or other material. The term now usually denotes a portable folding chair, with a single strip of fabric or vinyl forming the backrest and seat.

It is meant for leisure, originally on the deck of an ocean liner or cruise ship. It is easily transportable and stackable, although some styles are notoriously difficult to fold and unfold. Different versions may have an extended seat, meant to be used as a leg rest, whose height may be adjustable; and may also have arm rests.



Displaying all the associated words with the seaside, this deckchair sling and frame works well to portray a calming nature which will b