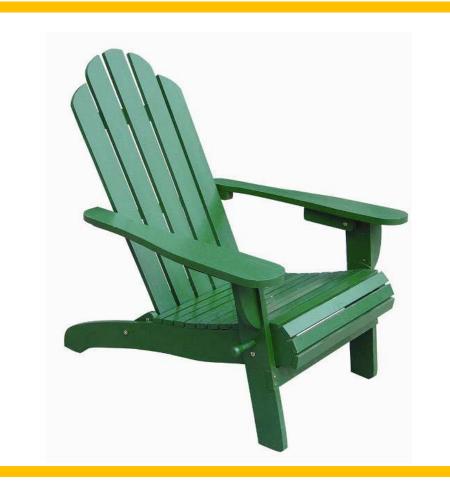

#### Sales Department

Our service objective is "think what you like, do what you want!"

Any Inquiry will be reply within 12 hour.

Any feedback will be given an answer immediately.

The **Adirondack chair** (also called a <u>Muskoka</u> **chair** in parts of Canada) is a simple chair made of wood or man made materials, generally used outdoors. Originally made with 11 flat wooden boards, it features a straight back and seat and wide armrests. All will help you sit back and relax, but take a look at some additional features and find the chair that's really calling your name. You just have to listen ...

Foldable adirondack chair with stretchable ottoman and fan backrest Made of Chinese Hardwood

Adirondack chair with carved customized logo ornament on the backrest

Made of Chinese Hardwood

Foldable adirondack chair with digital picture painting on the backrest, picture can be customized

Made of Chinese Cedar wood

CH10030

CH10140

CH10190

CH10570

CH10050

CH10400

CH10330