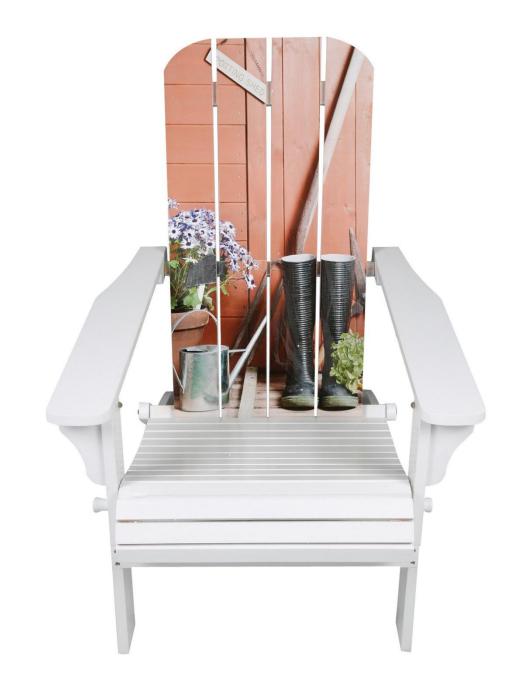

Foldable adirondack chair with stretchable ottoman and fan backrest Made of Chinese Hardwood

Adirondack chair with carved customized logo ornament on the backrest

Made of Chinese Hardwood

Foldable adirondack chair with digital picture painting on the backrest, picture can be customized