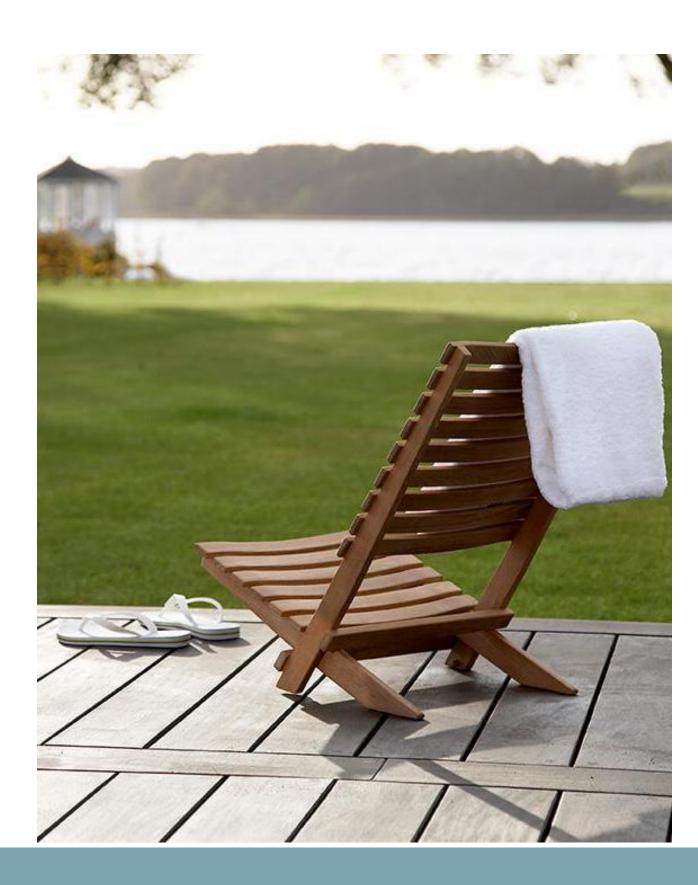

#### DECK CHAIR

A deckchair (or deck chair) is a folding chair, usually with a frame of treated wood or other material. The term now usually denotes a portable folding chair, with a single strip of fabric or vinyl forming the backrest and seat.

It is meant for leisure, originally on the deck of an ocean liner or cruise ship. It is easily transportable and stackable, although some styles are notoriously difficult to fold and unfold. Different versions may have an extended seat, meant to be used as a leg rest, whose height may be adjustable; and may also have arm rests.

Displaying all the associated words with the seaside, this deckchair sling and frame works well to portray a calming nature which will bode well with your outside space.

It offers a comfortable space to sit, from the garden patio to the beach, and is perfect for use when the weather permits. Easy to clean, its a wonderful addition to your existing garden furniture.