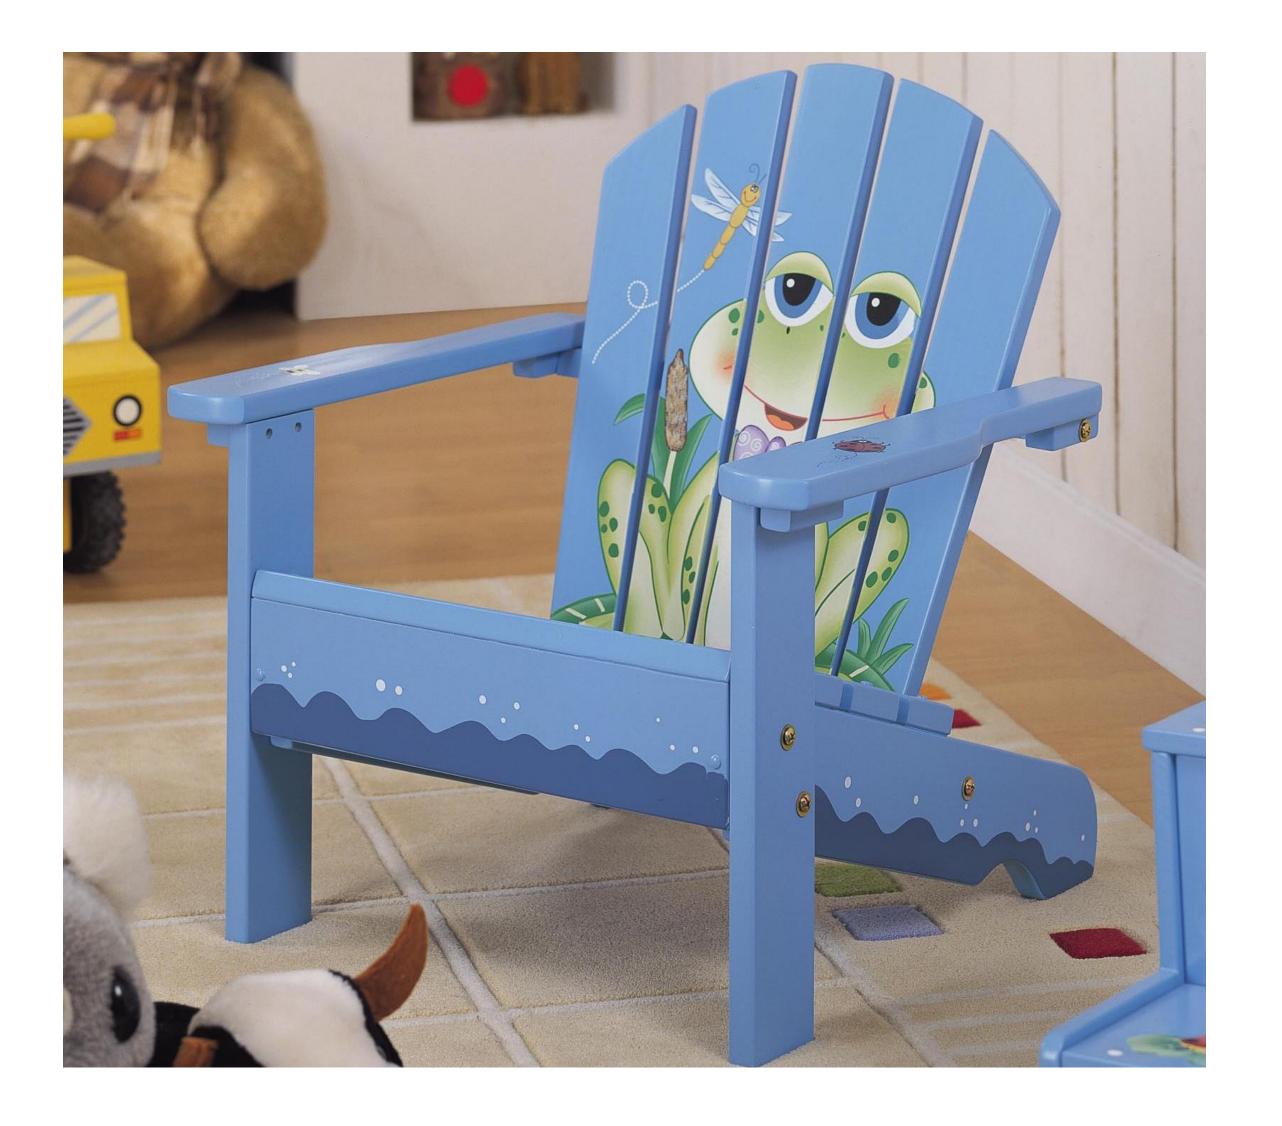

## Kids Adirondack chair

Based on the classic Adirondack style of furniture established in the mountains of upstate NY in the 1870's, the Kids Adirondack Chair is the perfect piece for lazy days in the sun with your little one. The sturdy all-wood construction and choice of colors makes this a popular item among kids and parents alike.

This lovely chair for children is a wonderful performance and robust design. Hand-painted details by the charms which certainly will appeal to every little one. Perfect for home and garden.

- \* Made of weather-resistant wood
- \* Ages 3-8