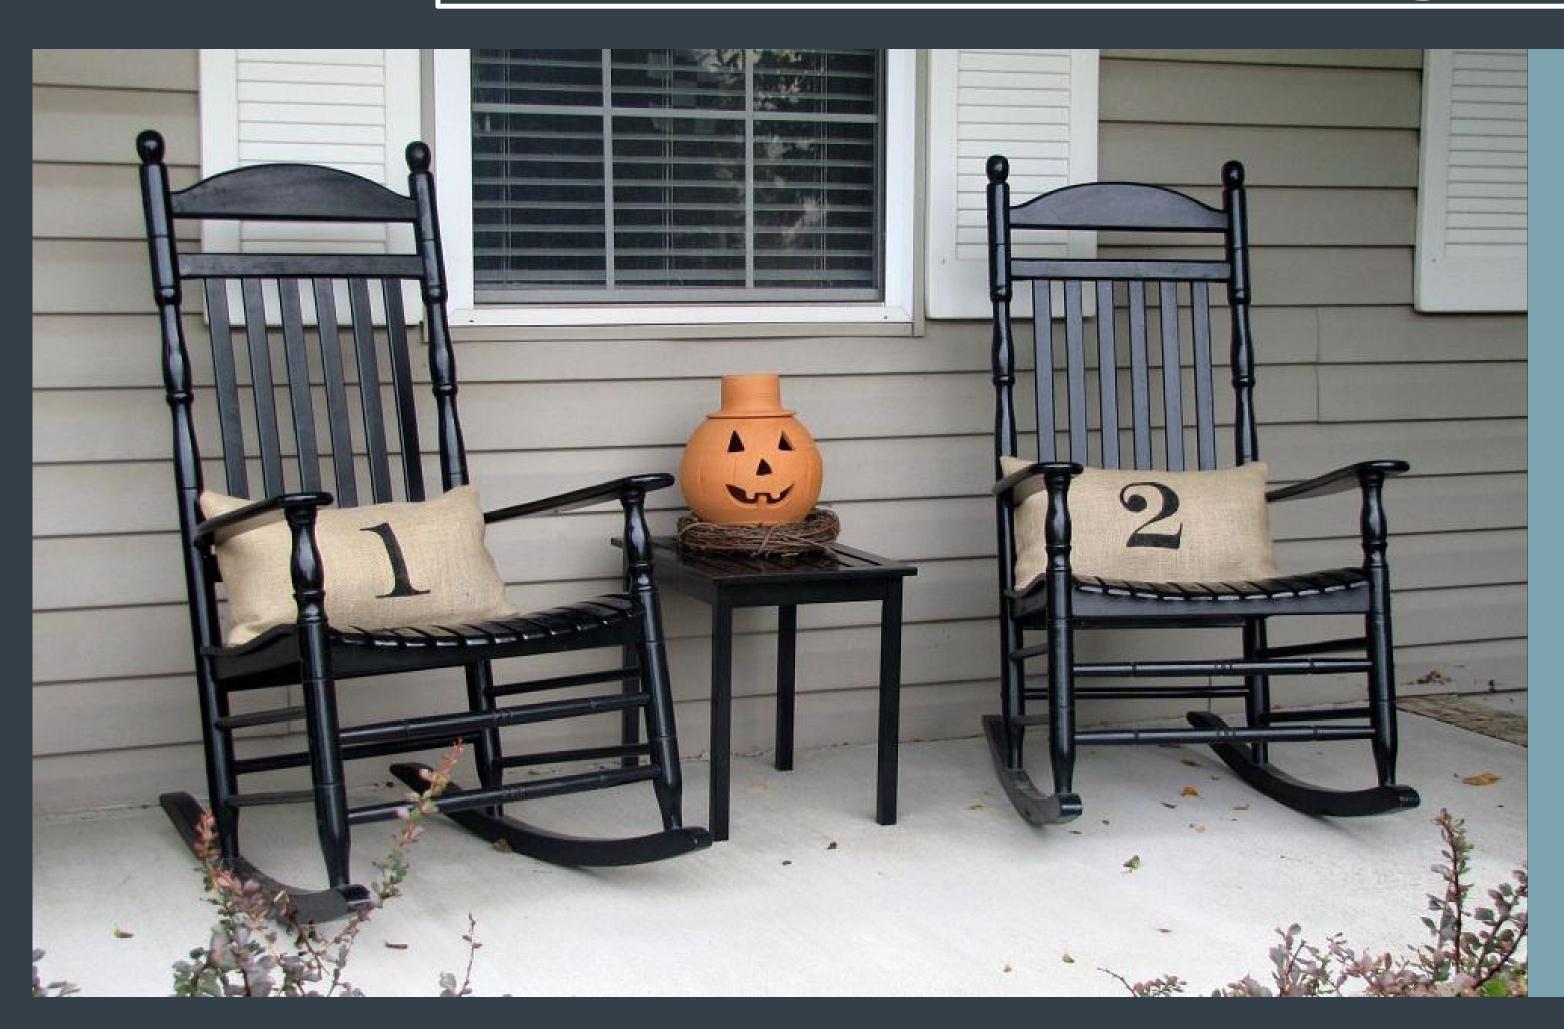

## Garden Rocking Chair

Rocking chairs are often seen as synonymous with parenting, as the gentle rocking motion can soothe infants.

Many adults find rocking chairs soothing because of the gentle motion. It has been shown that the motion of gentle rocking relaxes the body and allows people to sleep better.

When a user sits in one without rocking, the chair automatically rocks backward until the sitter's center of gravity is met, thus granting an ergonomic benefit with the occupant kept at an un-stressed position and angle.