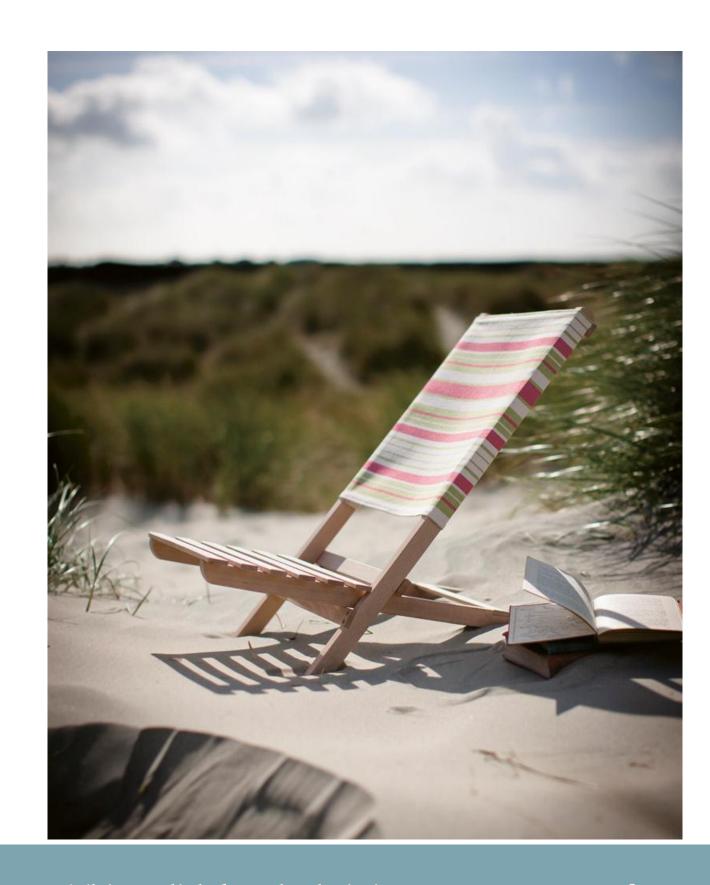

#### DECK CHAIR

A deckchair (or deck chair) is a folding chair, usually with a frame of treated wood or other material. The term now usually denotes a portable folding chair, with a single strip of fabric or vinyl forming the backrest and seat.

It is meant for leisure, originally on the deck of an ocean liner or cruise ship. It is easily transportable and stackable, although some styles are notoriously difficult to fold and unfold. Different versions may have an extended seat, meant to be used as a leg rest, whose height may be adjustable; and may also have arm rests.

Displaying all the associated words with the seaside, this deckchair sling and frame works well to portray a calming nature which will bode well with your outside space.

It offers a comfortable space to sit, from the garden patio to the beach, and is perfect for use when the weather permits. Easy to clean, its a wonderful addition to your existing garden furniture.