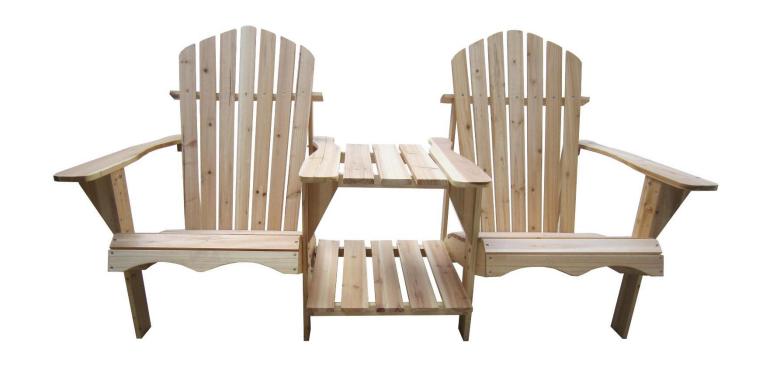

#### Jack & Jill Chair

Jack and Jill, similar to the Adirondack chair, but consists of two of them joined in the middle by a table

This wooden garden companion seat consists of two Adirondack loungers that are connected by a centre table, that's ideal for placing a book and course... your drink.

- 1 Centre square table
- 2 Adirondack chair
- Made of Chinese cedar wood

CH10620

This wooden 2 seat companion bench is the perfect addition to any garden, Comprising of two armchairs and a table (all securely attached together) which is perfect for enjoying a drink in the evening, watching the sun set.

- 2 Armchairs & 1 Table
- Parasol hole in table for shade
- Securely attaches together to make one unit. Delivered flatpacked in one box
- Easy to assemble

CH30110