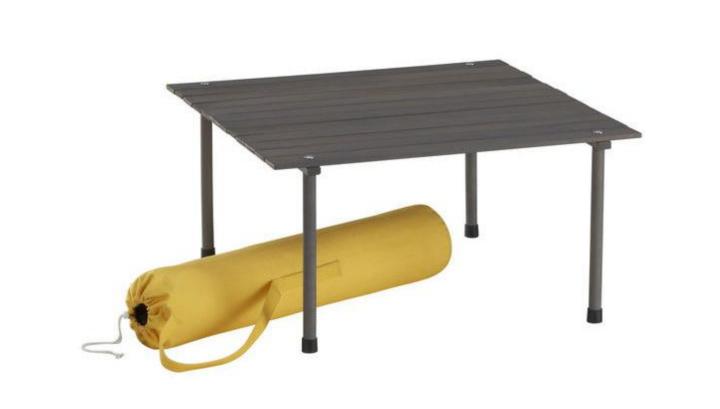

#### Table in a bag

Low wood tables size:

27 inch X 27 inch X 16 inch H. Max weight is 50lbs.

Total weight of table is 6lbs.

8 Pieces with a carrying bag.

Our classic table-on-the-go unfolds in natural wood finished to a low profile. Great for or casual dining at outdoor concerts or picnics. Easy-assembly folding table comes with a black carrying bag.