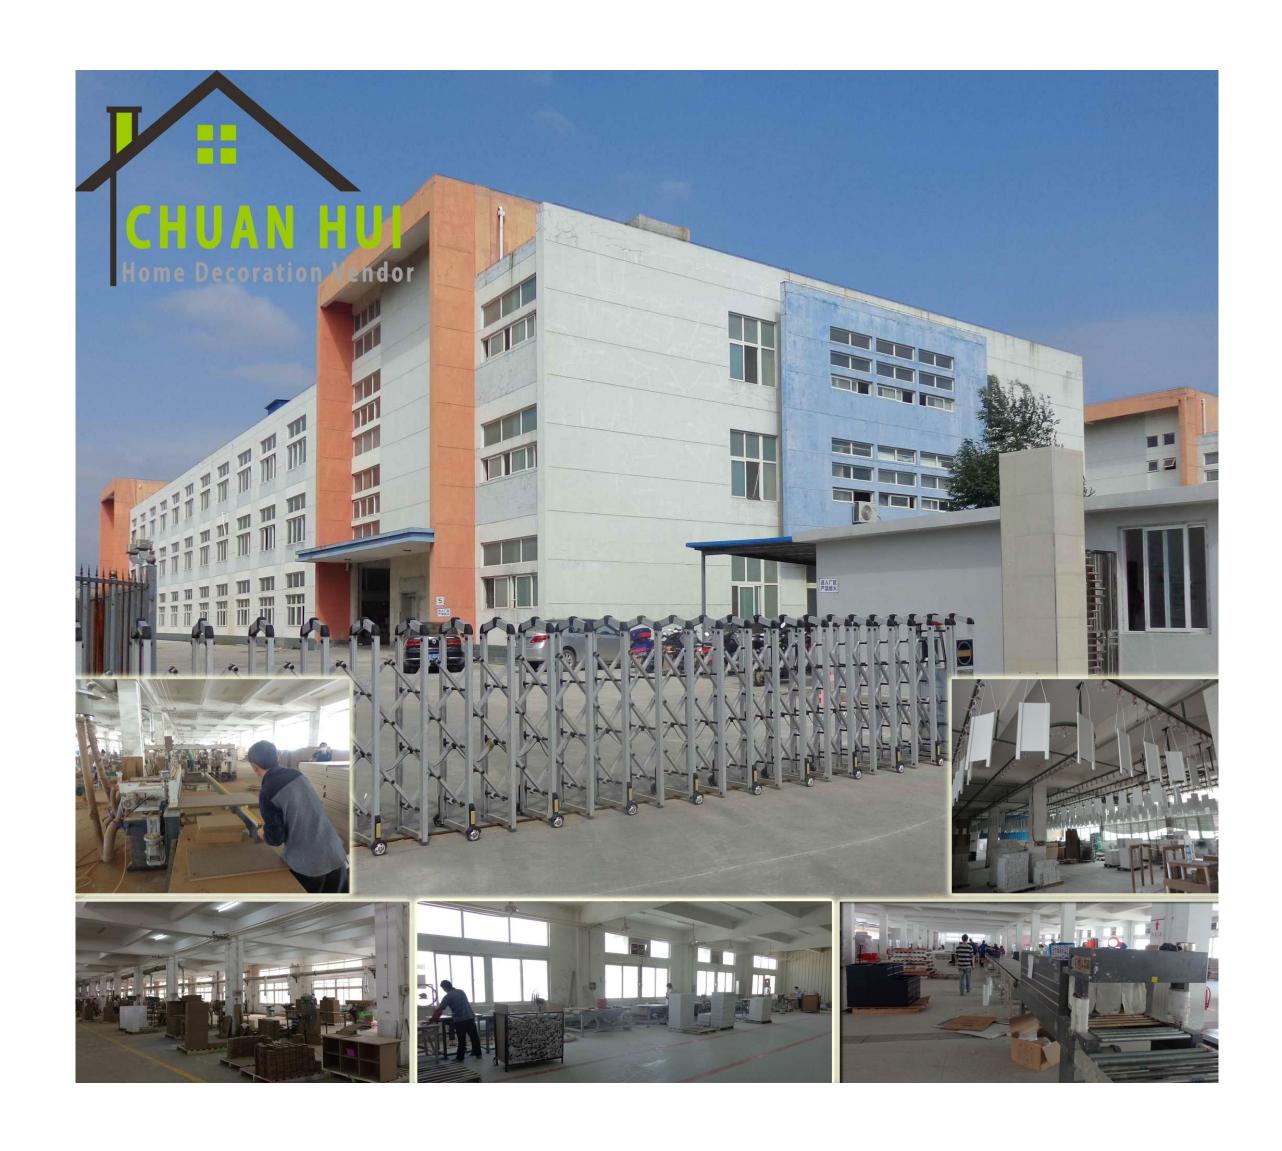

We manufacture our products in factories that occupy an area of more than 20, 000 square meters and employ over 100 skilled workers.

We export our products to all over the world, especially UK, Europe, USA, Australia, Canada. The company has its very own Research & Development department. Not only that our company is an Original Equipment Manufacturer (OEM), but also a creative Original Design Manufacturer (ODM).

#### Manufacturer

Occupy an area of more than 10, 000 square meters and employ over 80 skilled workers.

More than 15 years on produce wooden outdoor furniture.