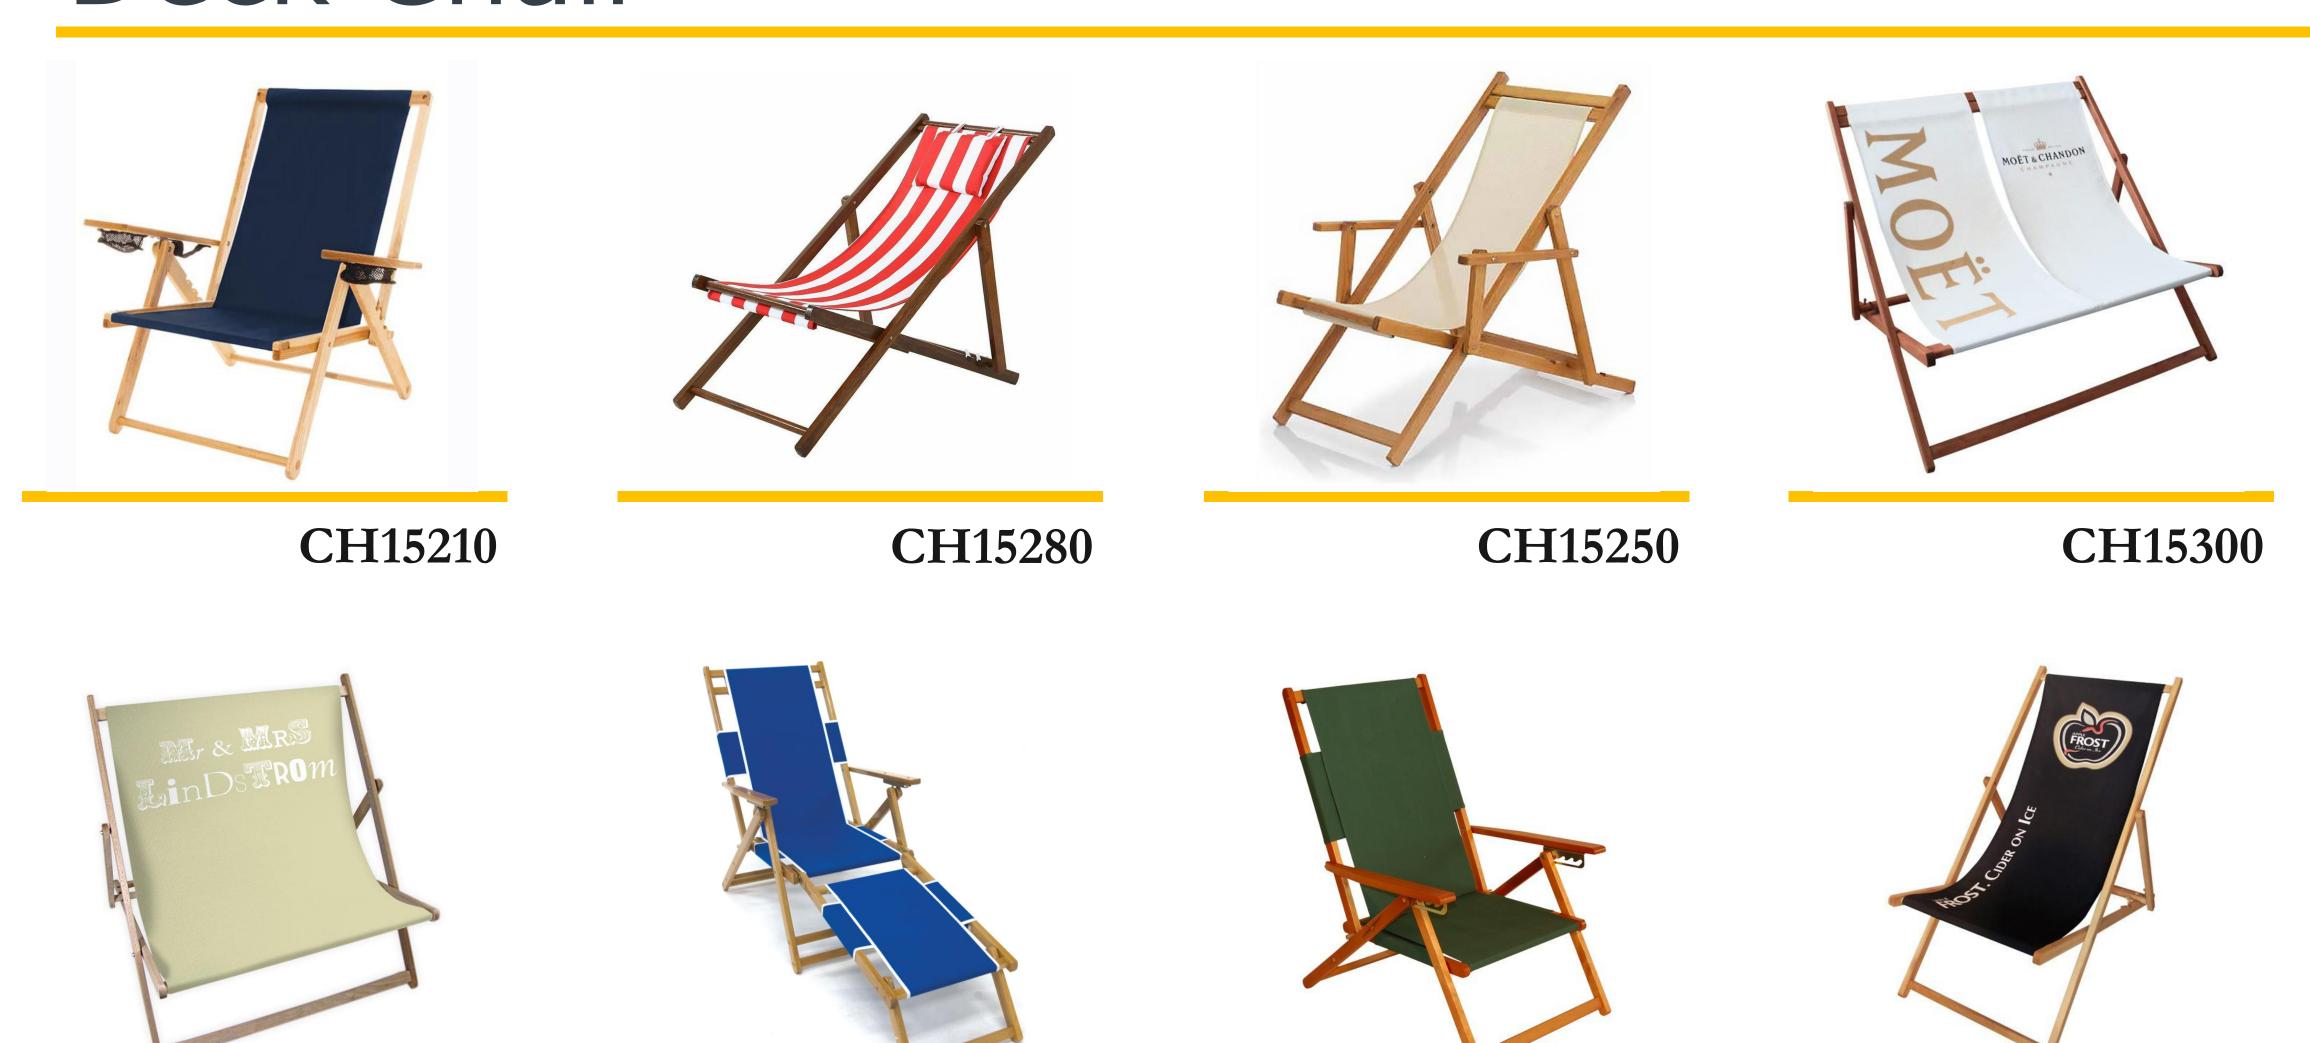

#### DECK CHAIR

A deckchair (or deck chair) is a folding chair, usually with a frame of treated wood or other material. The term now usually denotes a portable folding chair, with a single strip of fabric or vinyl forming the backrest and seat.

It is meant for leisure, originally on the deck of an ocean liner or cruise ship. It is easily transportable and stackable, although some styles are notoriously difficult to fold and unfold. Different versions may have an extended seat, meant to be used as a leg rest, whose height may be adjustable; and may also have arm rests.

Displaying all the associated words with the seaside, this deckchair sling and frame works well to portray a calming nature which will bode well with your outside space.

It offers a comfortable space to sit, from the garden patio to the beach, and is perfect for use when the weather permits. Easy to clean, its a wonderful addition to your existing garden furniture.