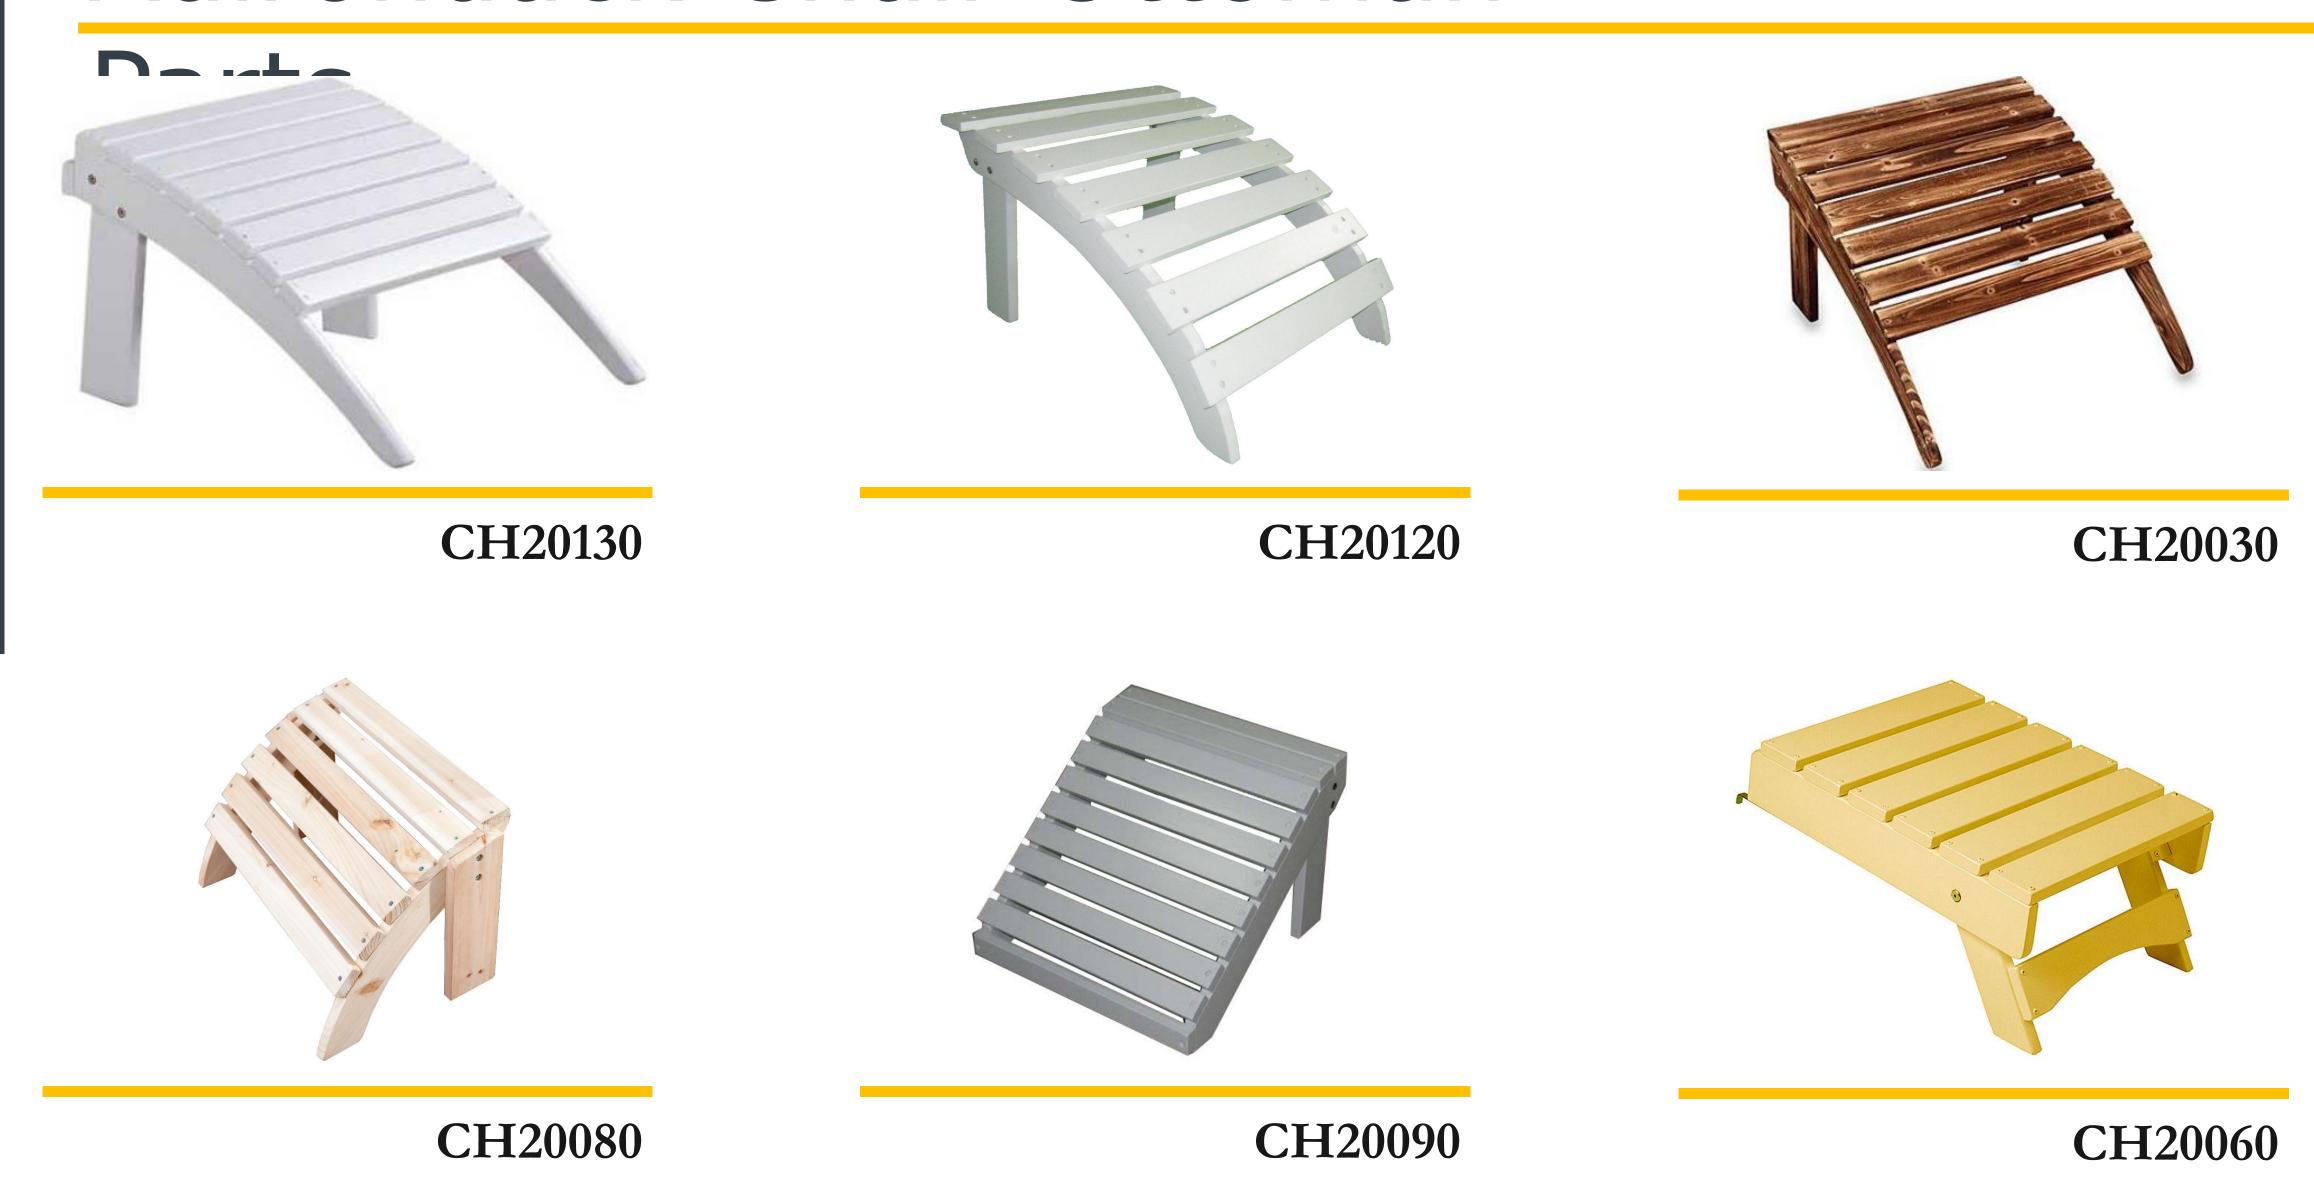

ple chair made of wood or man made materials, generally used outdoors. Originally made with 11 flat wooden boards, it features a straight back and seat and wide armrests. All will help you sit back and relax, but take a look at some additional features and find the chair that's really calling your name. You just have to listen ...





Foldable adirondack chair with stretchable ottoman and fan backrest Made of Chinese Hardwood



Adirondack chair with carved customized logo ornament on the backrest

Made of Chinese Hardwood



Foldable adirondack chair with digital picture painting on the backrest, picture can be customized

Made of Chinese Cedar wood

CH10030

CH10140

CH10190











CH10570

CH10050

CH10400

CH10330









CH10310

CH10273

CH10220

#### Adirondack Chair Ottoman



## Kids Adirondack chair

Based on the classic Adirondack style of furniture established in the mountains of upstate NY in the 1870's, the Kids Adirondack Chair is the perfect piece for lazy days in the sun with your little one. The sturdy all-wood construction and choice of colors makes this a popular item among kids and parents alike.

This lovely chair for children is a wonderful performance and robust design. Hand-painted details by the charms which certainly will appeal to every little one. Perfect for home and garden.

- \* Made of weather-resistant wood
- \* Ages 3-8



#### Kids Adirondack

CH10120



Phone: +86 0591 8353 8895 | Mail: Thomas@fzchuanhui.com | http://fzchuanhui.en.alibaba.com

CH10490

CH10450

#### Kids Adirondack



## Garden Rocking Chair



Rocking chairs are o