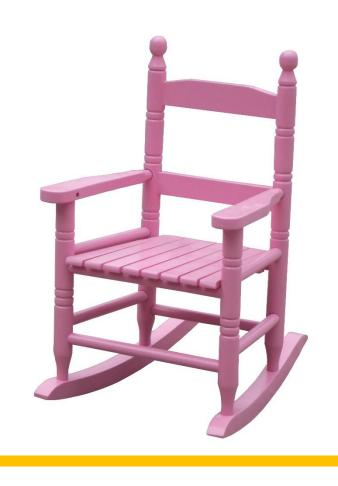

## Kids Rocking Chair

Enhance your kid's room with the Child's Rocking Chair. It is hand-crafted from solid ash wood that makes it sturdy and durable. This chair is available in many finishes to choose from.

The chair has armrests that give perfect comfort to your child. It is perfect for kids of two years and above. This rocking chair is safe and great for commercial use too. It can be a great addition in the nursery, playroom or bedroom. The chair has four legs with rocker for added functionality.

This Child's Rocking Chair has a weight capacity of 40 pounds and requires assembly.