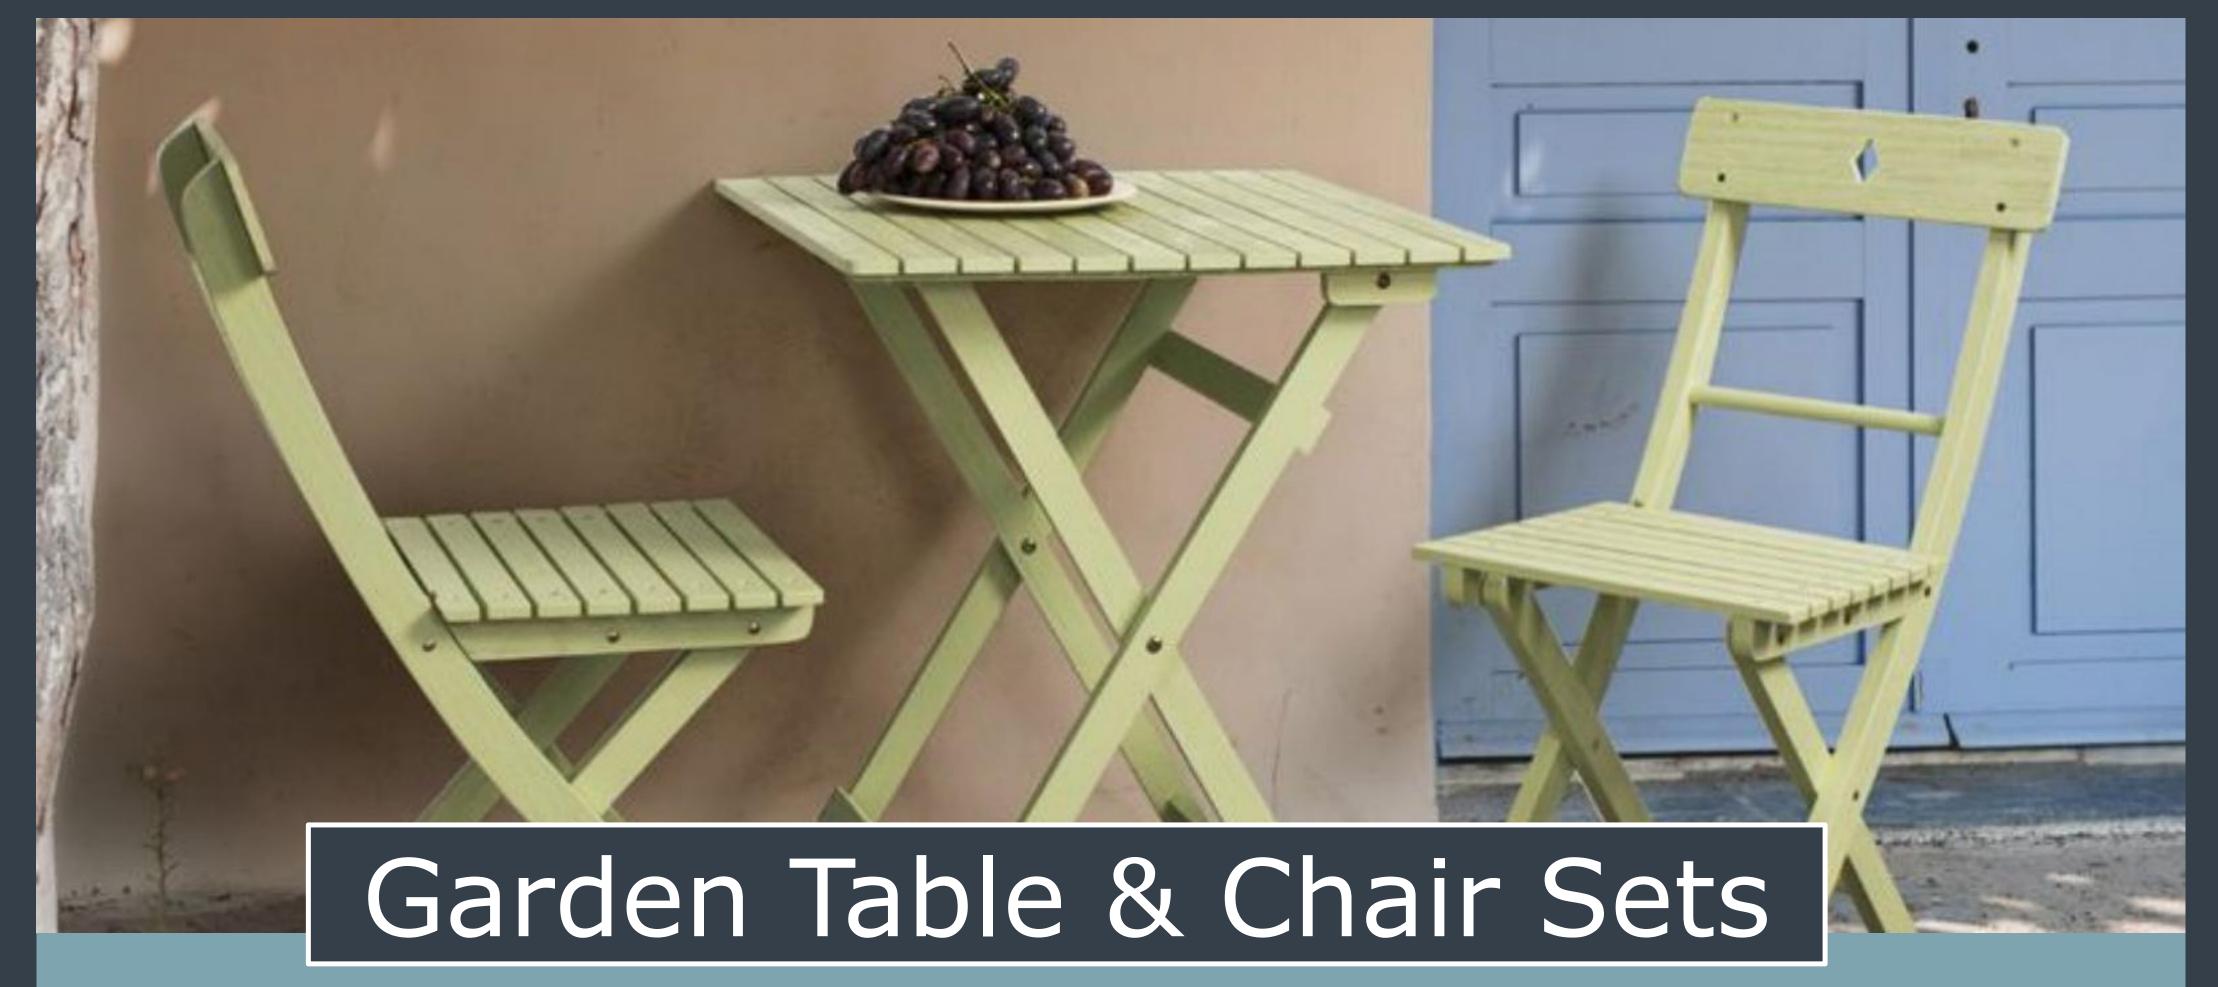

The foldable table sets is just what you need to spend warm summer evenings enjoying good food and conversation with a friend in any patio or garden.

Poolside or on the patio, this sleek dining set is ideal for weekend brunches or relaxing outdoors with a glass of refreshing lemonade.

## Garden Table

CH30020 CH30060

CH30070 CH30080 CH30120