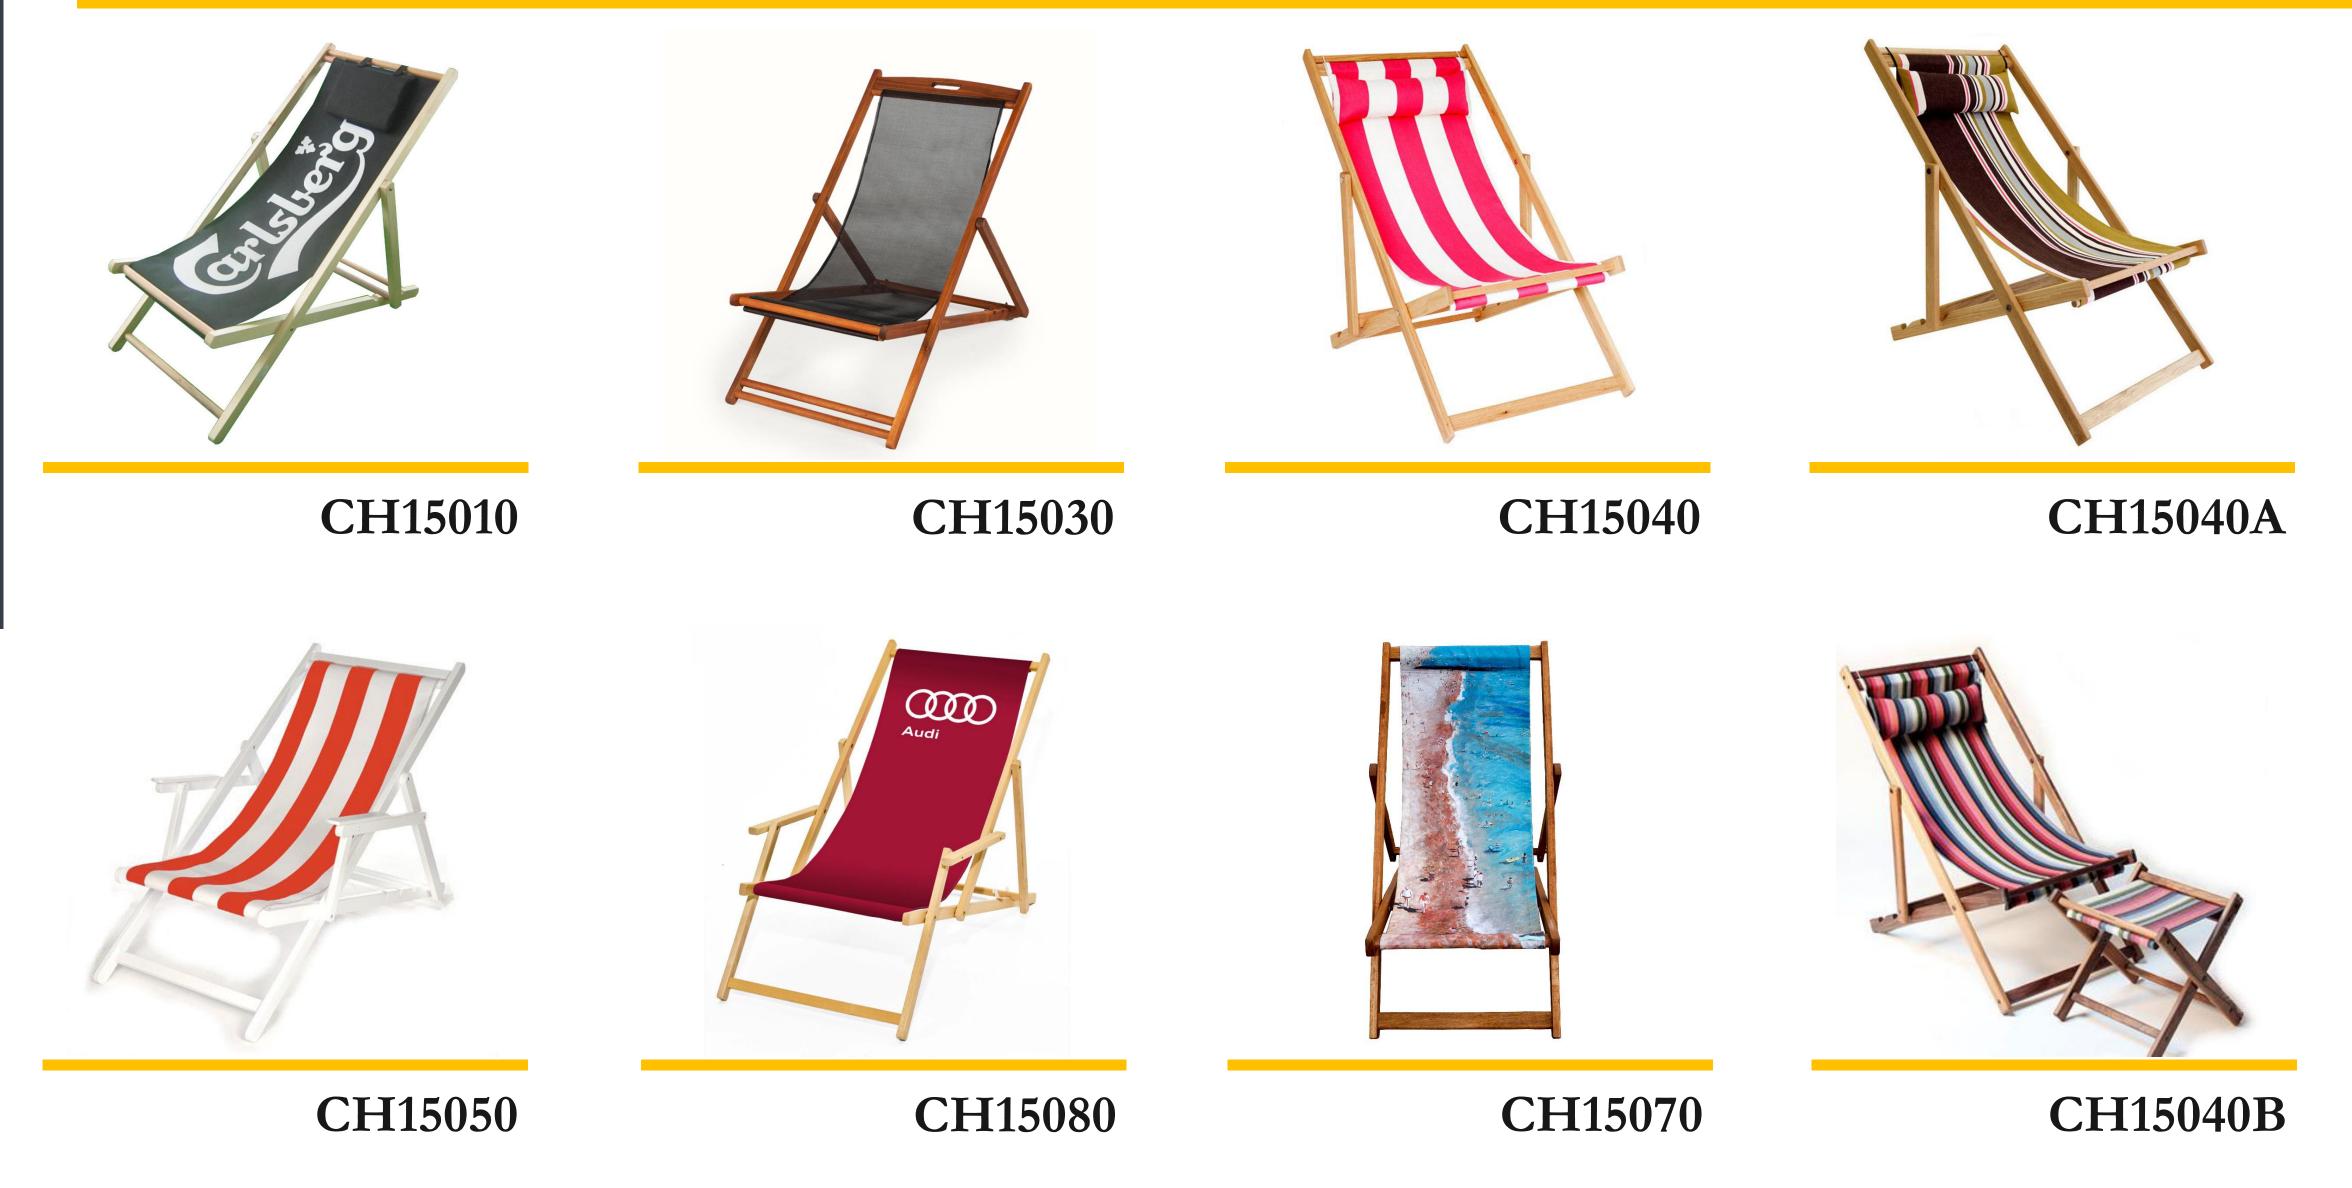

#### DECK CHAIR

A deckchair (or deck chair) is a folding chair, usually with a frame of treated wood or other material. The term now usually denotes a portable folding chair, with a single strip of fabric or vinyl forming the backrest and seat.

It is meant for leisure, originally on the deck of an ocean liner or cruise ship. It is easily transportable and stackable, although some styles are notoriously difficult to fold and unfold. Different versions may have an extended seat, meant to be used as a leg rest, whose height may be adjustable; and may also have arm rests.

Displaying all the associated words with the seaside, this deckchair sling and frame works well to portray a calming nature which will bode well with your outside space.

It offers a comfortable space to sit, from the garden patio to the beach, and is perfect for use when the weather permits. Easy to clean, its a wonderful addition to your existing garden furniture.