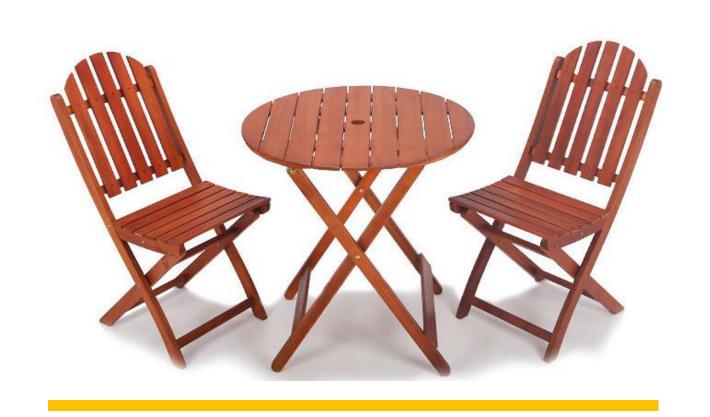

The foldable table sets is just what you need to spend warm summer evenings enjoying good food and conversation with a friend in any patio or garden.

Poolside or on the patio, this sleek dining set is ideal for weekend brunches or relaxing outdoors with a glass of refreshing lemonade.

## Garden Table

CH30020 CH30060

CH30070 CH30080 CH30120