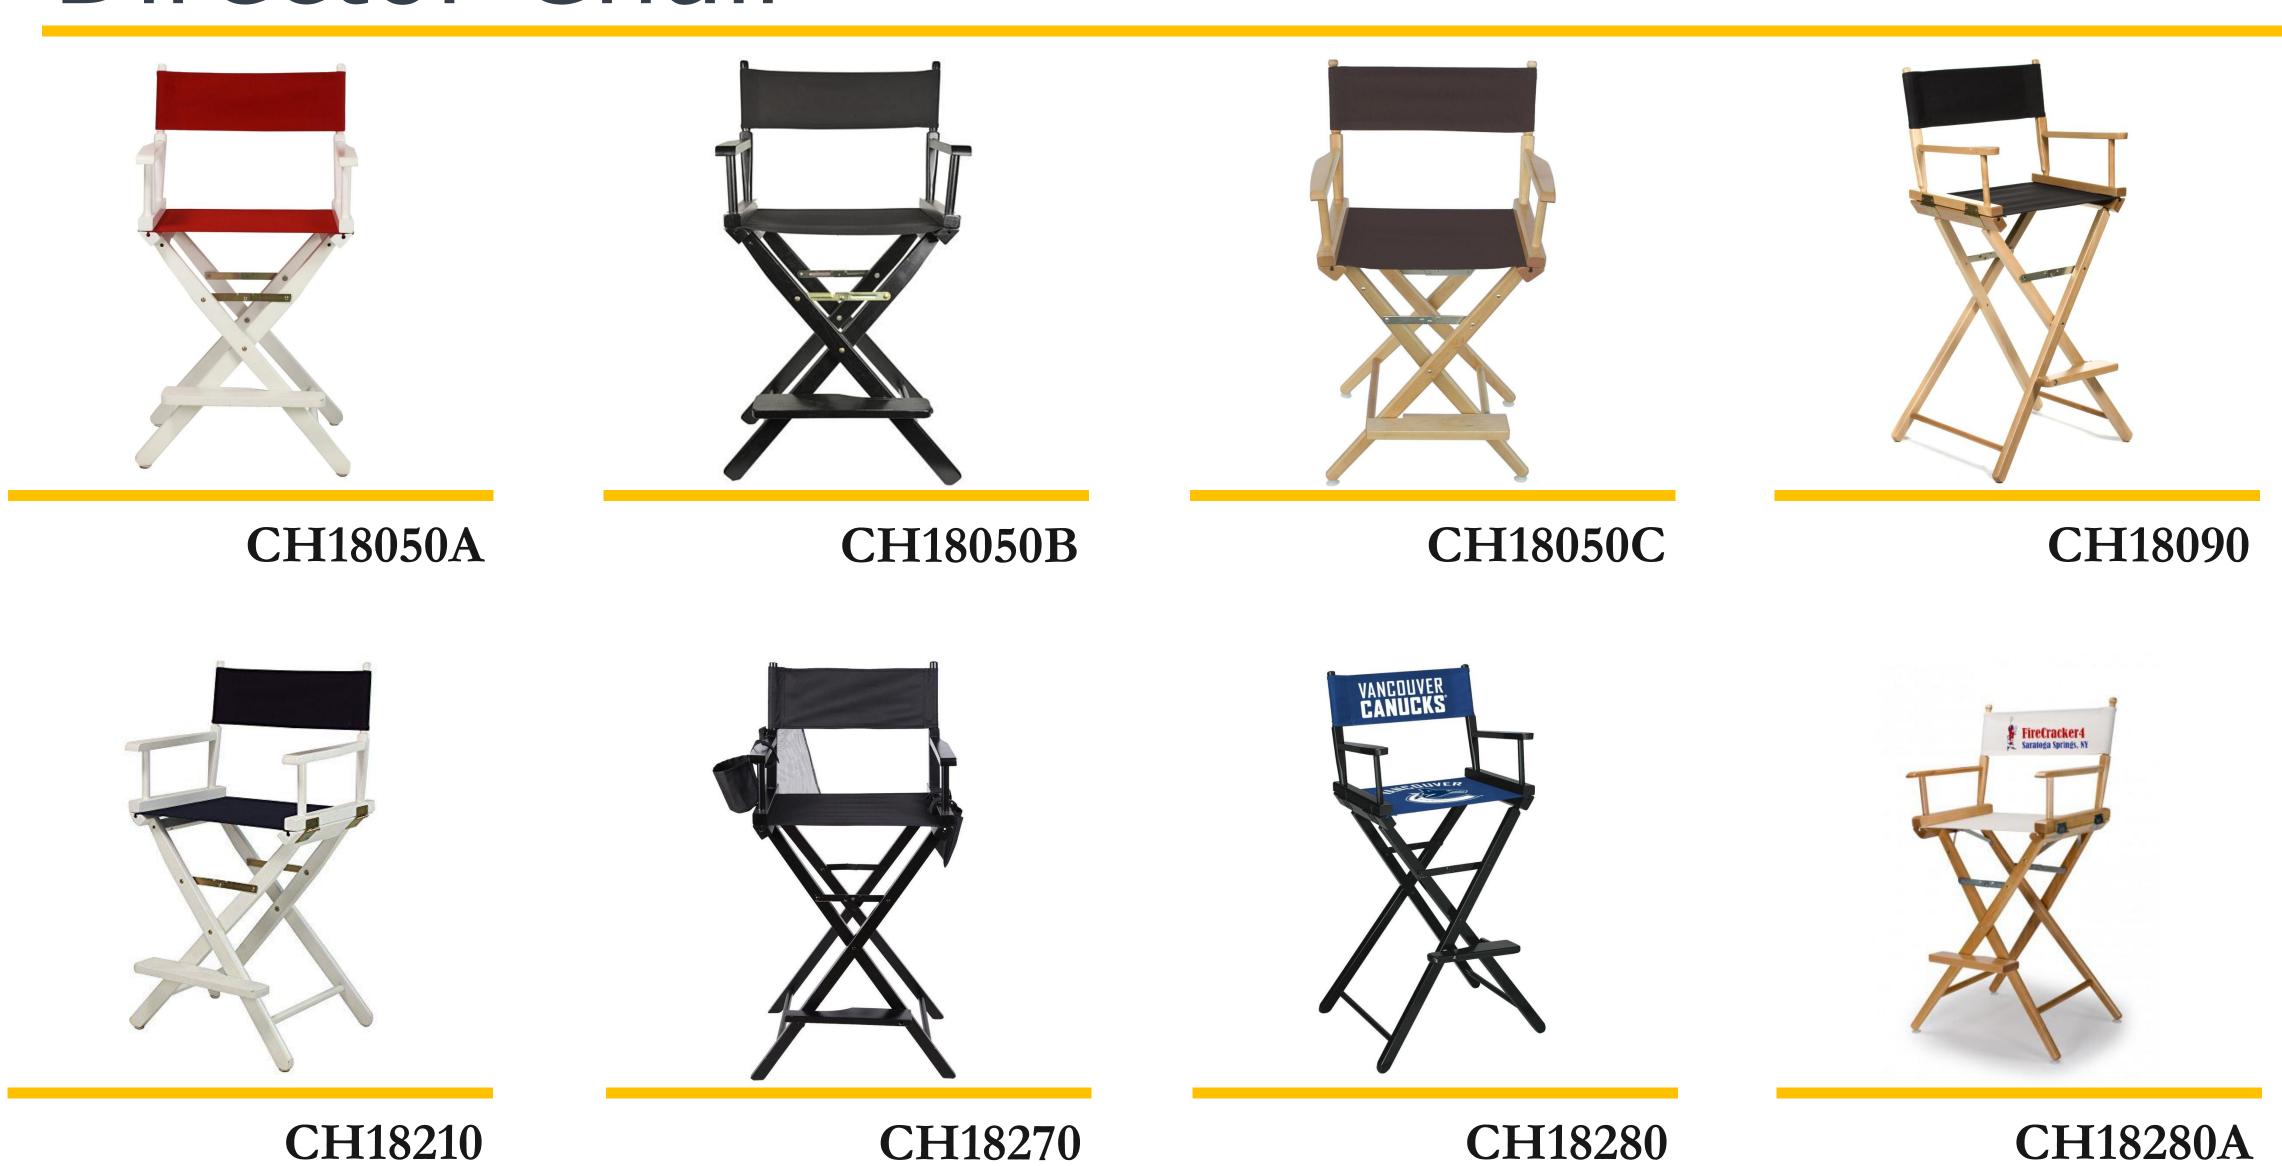

#### Director Chair

#### Director Chair

CH18250

CH18130

CH18140 CH18190

CH18250A

## Director Chair & Fishing Chair

CH18180

CH18160

CH18230

CH18200

CH15090

CH15130

CH18190