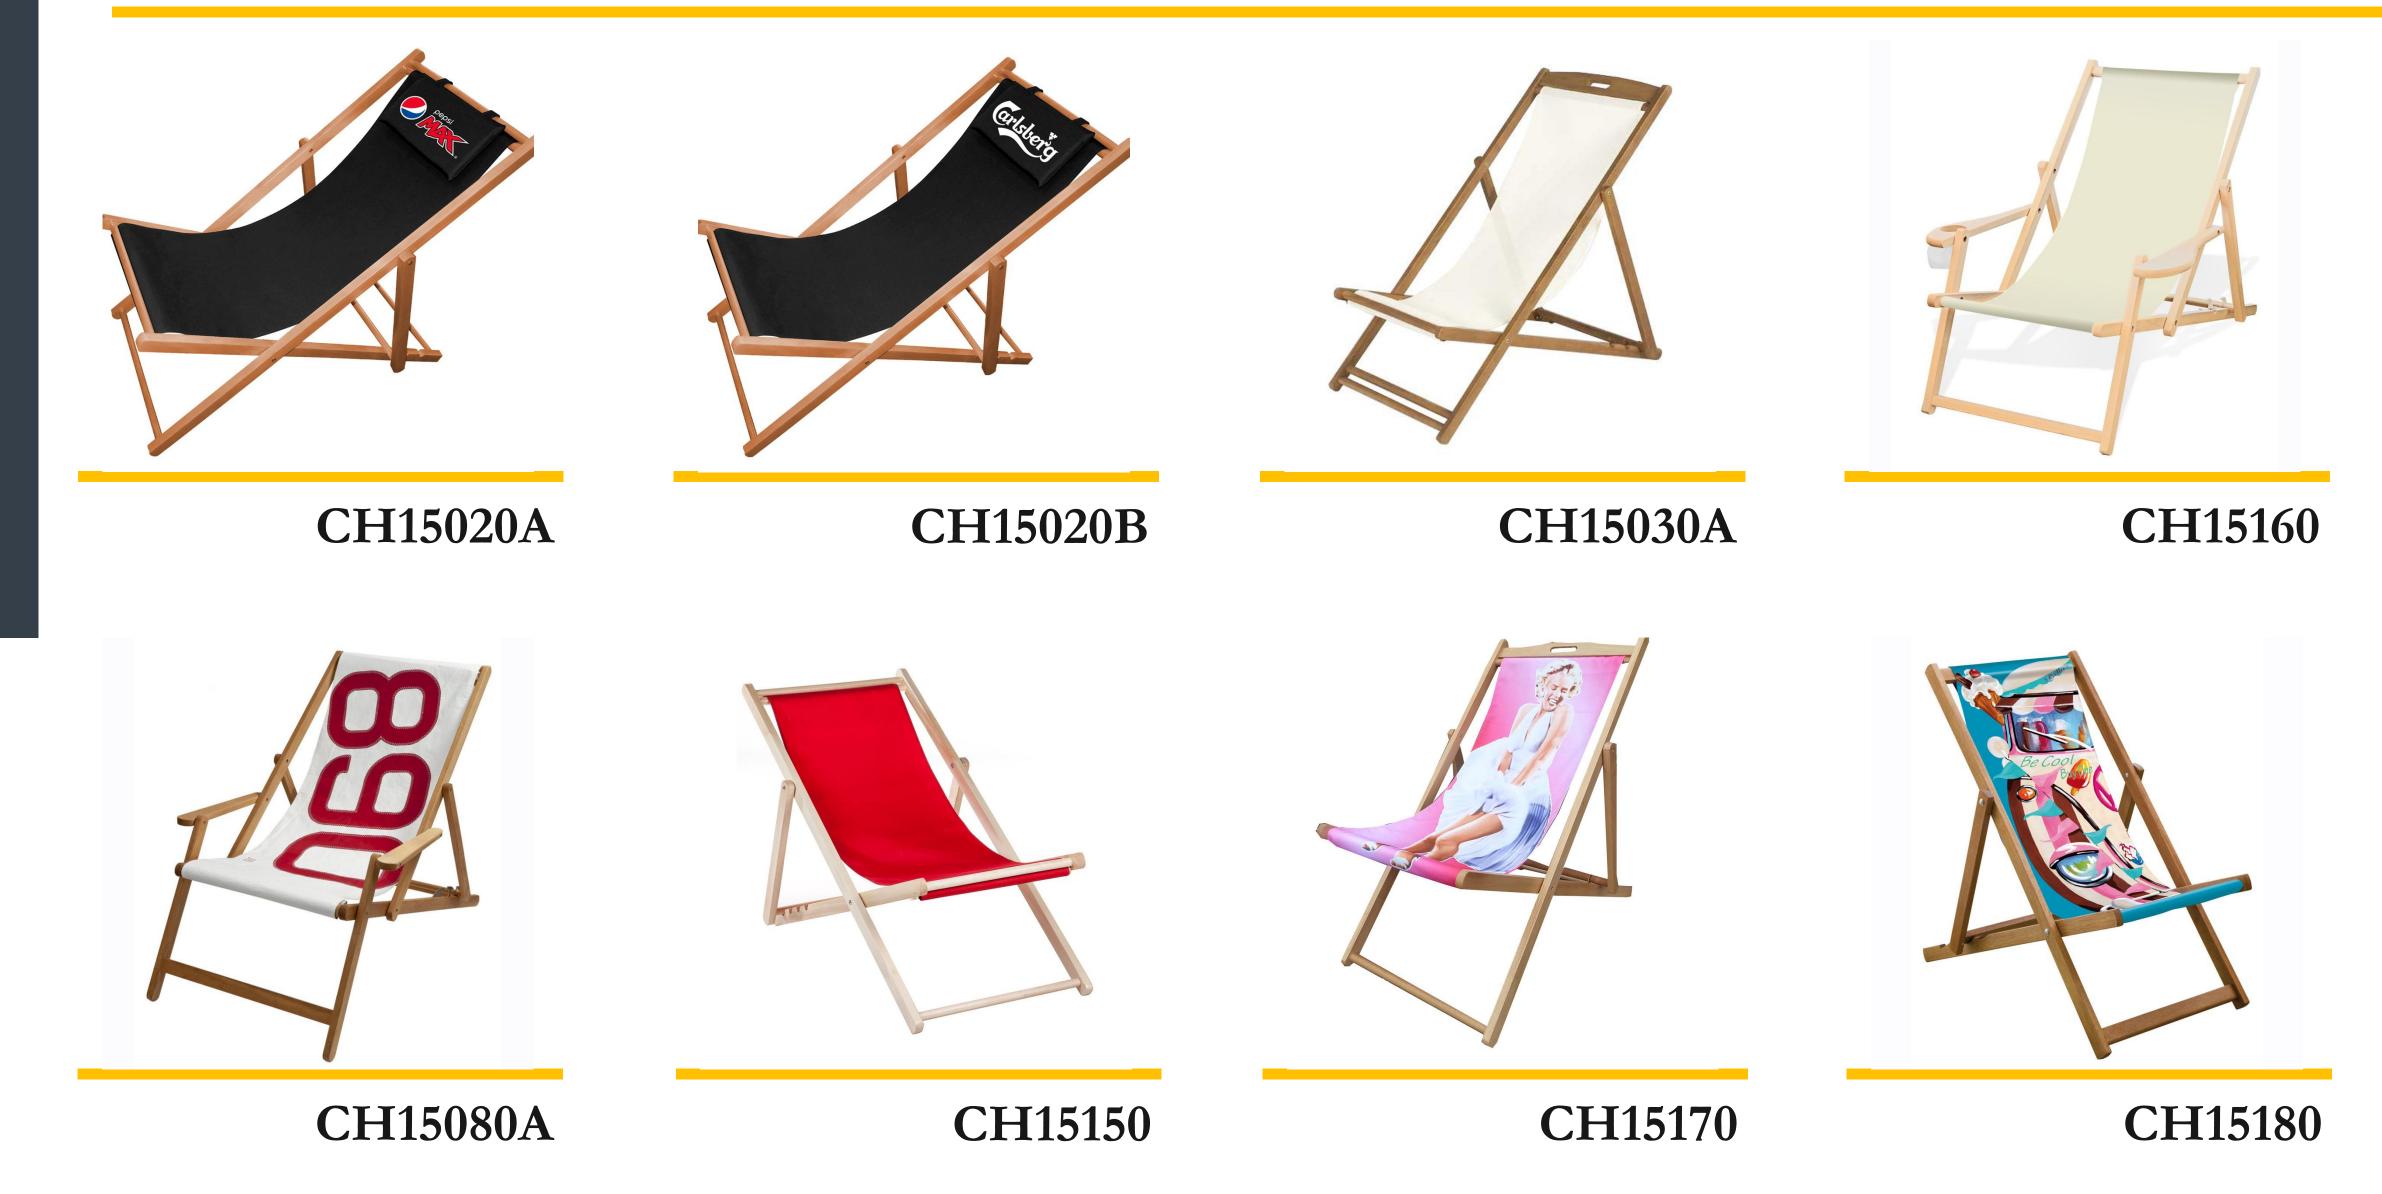

#### DECK CHAIR

A deckchair (or deck chair) is a folding chair, usually with a frame of treated wood or other material. The term now usually denotes a portable folding chair, with a single strip of fabric or vinyl forming the backrest and seat.

It is meant for leisure, originally on the deck of an ocean liner or cruise ship. It is easily transportable and stackable, although some styles are notoriously difficult to fold and unfold. Different versions may have an extended seat, meant to be used as a leg rest, whose height may be adjustable; and may also have arm rests.

Displaying all the associated words with the seaside, this deckchair sling and frame works well to portray a calming nature which will bode well with your outside space.

It offers a comfortable space to sit, from the garden patio to the beach, and is perfect for use when the weather permits. Easy to clean, its a wonderful addition to your existing garden furniture.