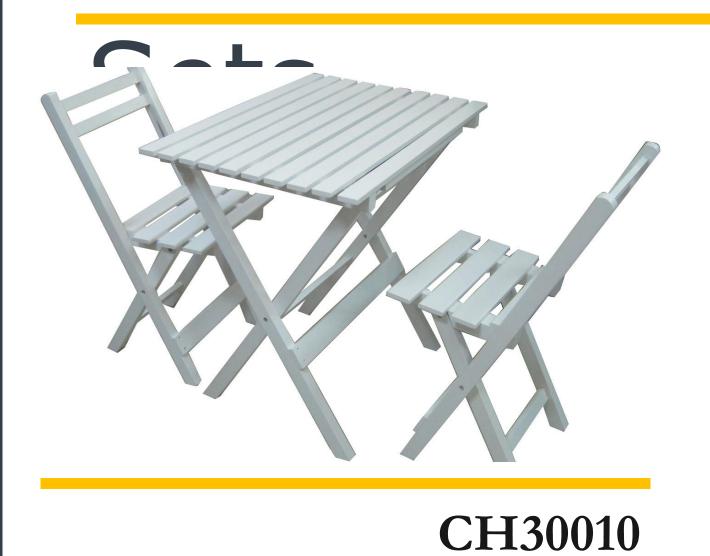

The foldable table sets is just what you need to spend warm summer evenings enjoying good food and conversation with a friend in any patio or garden.

Poolside or on the patio, this sleek dining set is ideal for weekend brunches or relaxing outdoors with a glass of refreshing lemonade.

## Garden Table

CH30020 CH30060

CH30070 CH30080 CH30120