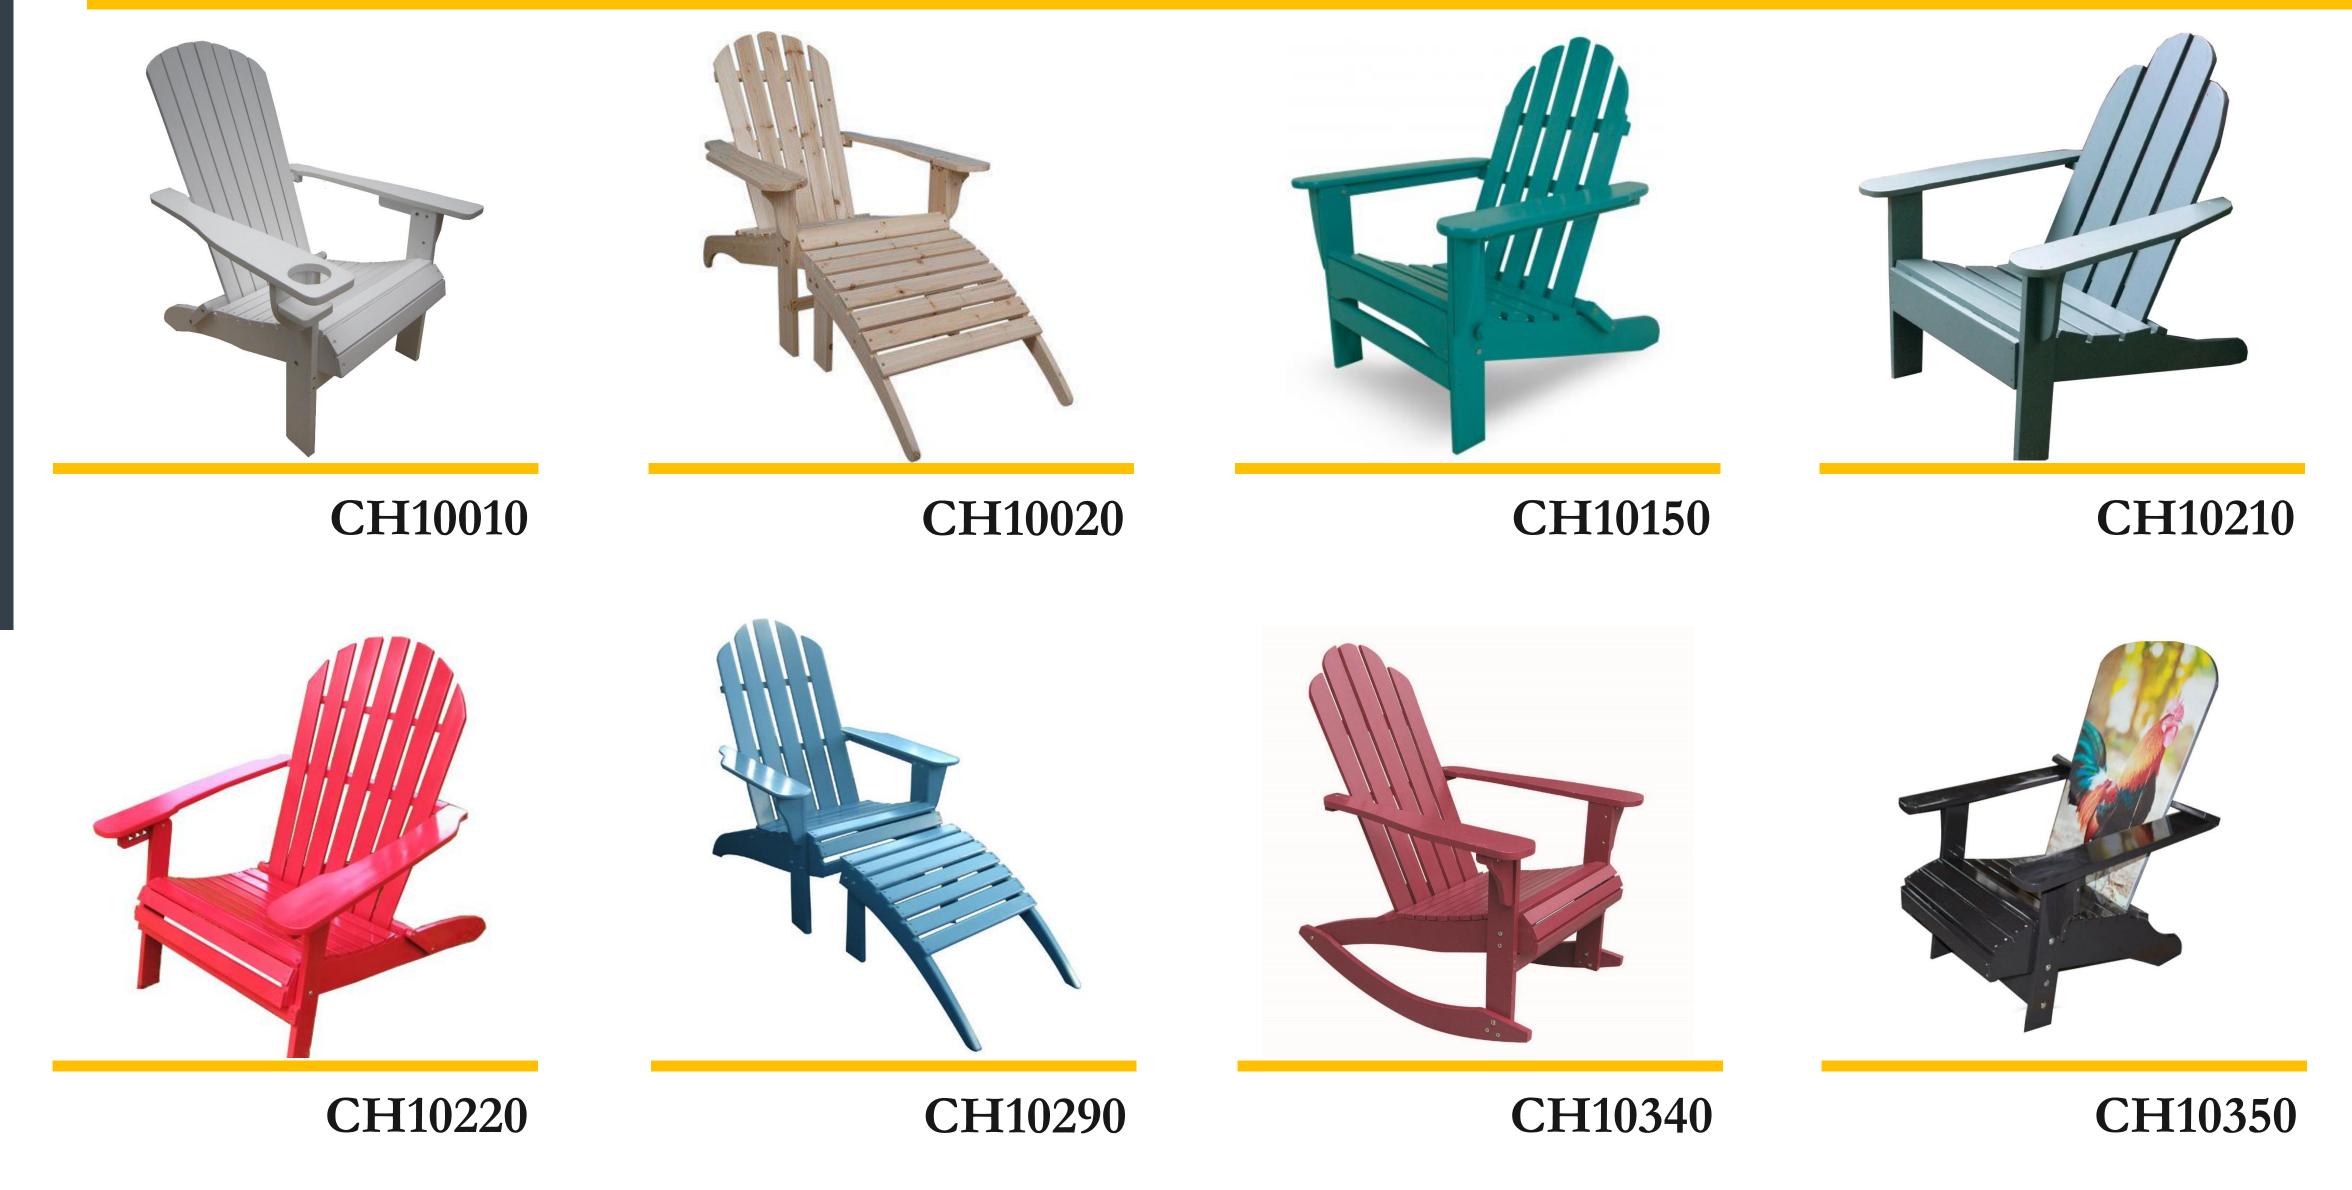

Foldable adirondack chair with stretchable ottoman and fan backrest Made of Chinese Hardwood

Adirondack chair with carved customized logo ornament on the backrest

Made of Chinese Hardwood

Foldable adirondack chair with digital picture painting on the backrest, picture can be customized

Made of Chinese Cedar wood

CH10030

CH10140

CH10190

CH10570

CH10050

CH10400

CH10330

CH10310

CH10273

CH10220