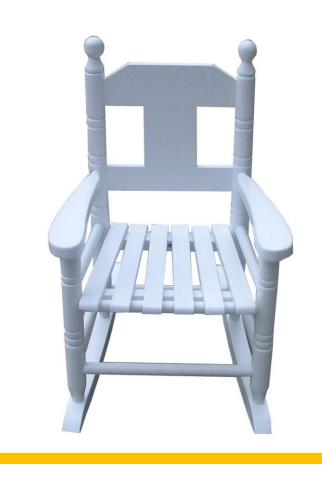

## Kids Rocking Chair

Enhance your kid's room with the Child's Rocking Chair. It is hand-crafted from solid ash wood that makes it sturdy and durable. This chair is available in many finishes to choose from.

The chair has armrests that give perfect comfort to your child. It is perfect for kids of two years and above. This rocking chair is safe and great for commercial use too. It can be a great addition in the nursery, playroom or bedroom. The chair has four legs with rocker for added functionality.

This Child's Rocking Chair has a weight capacity of 40 pounds and requires assembly.