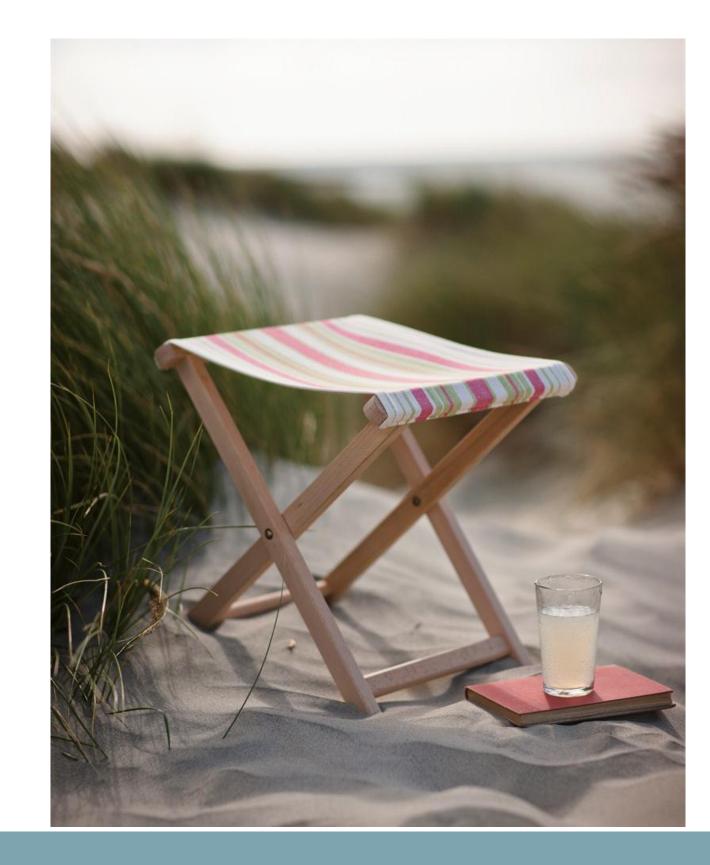

## Fishing Chair

This stylish beach chair is a great accessory for summer months. It folds up neatly for easy storage when not in use.

Great for relaxing in your garden, and ideal for packing up for a picnic

A great little useful stool seat which folds to almost nothing but is sturdy enough to keep you going through a day's cricket, or a weekends camping.

CH15100

CH15110