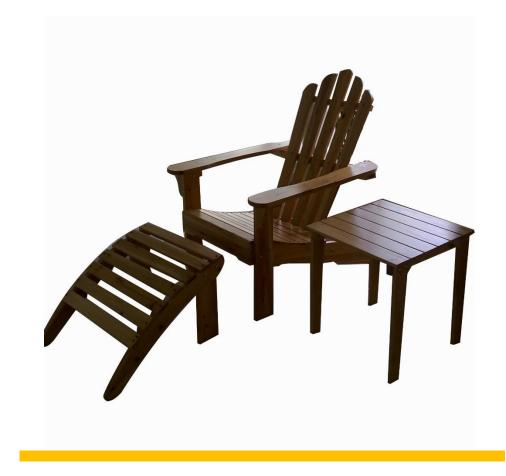

Foldable adirondack chair with stretchable ottoman and fan backrest Made of Chinese Hardwood

Adirondack chair with carved customized logo ornament on the backrest

Made of Chinese Hardwood

Foldable adirondack chair with digital picture painting on the backrest, picture can be customized

#### Adirondack Chair Ottoman