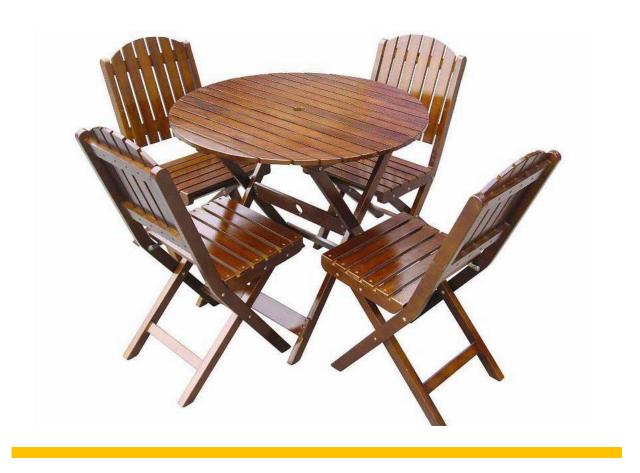

The foldable table sets is just what you need to spend warm summer evenings enjoying good food and conversation with a friend in any patio or garden.

Poolside or on the patio, this sleek dining set is ideal for weekend brunches or relaxing outdoors with a glass of refreshing lemonade.

## Garden Table

CH30020 CH30060

CH30070 CH30080 CH30120