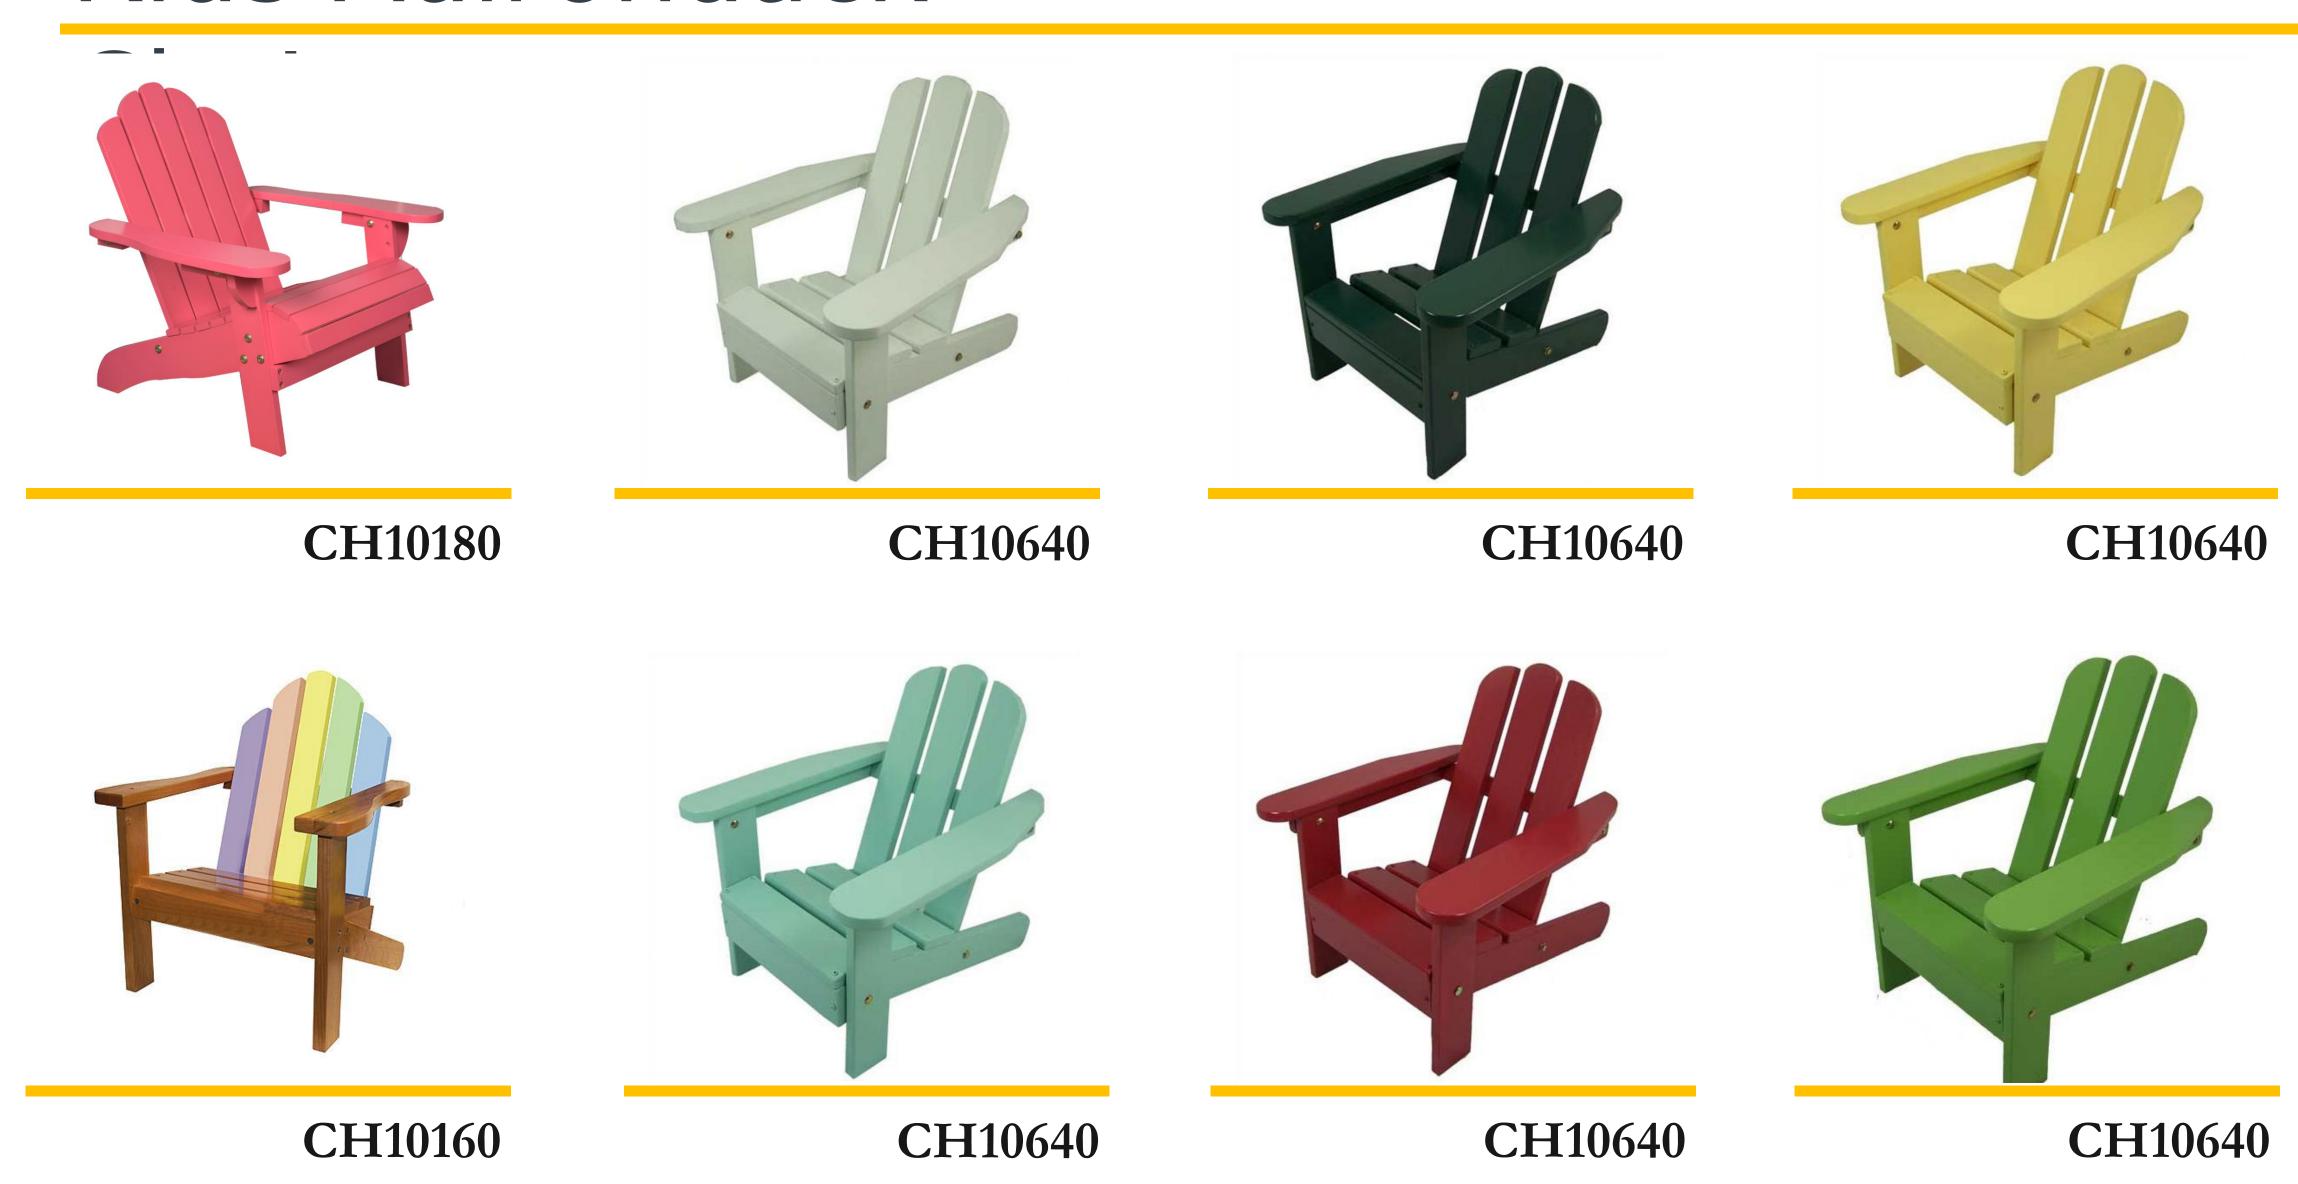

#### Sales Department

Our service objective is "think what you like, do what you want!"

Any Inquiry will be reply within 12 hour.

Any feedback will be given an answer immediately.

The **Adirondack chair** (also called a <u>Muskoka</u> **chair** in parts of Canada) is a simple chair made of wood or man made materials, generally used outdoors. Originally made with 11 flat wooden boards, it features a straight back and seat and wide armrests. All will help you sit back and relax, but take a look at some additional features and find the chair that's really calling your name. You just have to listen ...

Foldable adirondack chair with stretchable ottoman and fan backrest Made of Chinese Hardwood

Adirondack chair with carved customized logo ornament on the backrest

Made of Chinese Hardwood

Foldable adirondack chair with digital picture painting on the backrest, picture can be customized

Made of Chinese Cedar wood

CH10030

CH10140

CH10190

CH10570

CH10050

CH10400

CH10330

CH10310

CH10273

CH10220