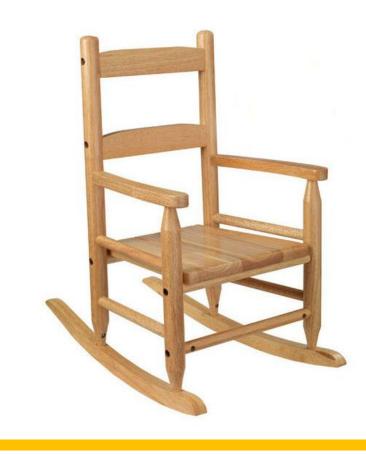

## Kids Rocking Chair

Enhance your kid's room with the Child's Rocking Chair. It is hand-crafted from solid ash wood that makes it sturdy and durable. This chair is available in many finishes to choose from.

The chair has armrests that give perfect comfort to your child. It is perfect for kids of two years and above. This rocking chair is safe and great for commercial use too. It can be a great addition in the nursery, playroom or bedroom. The chair has four legs with rocker for added functionality.

This Child's Rocking Chair has a weight capacity of 40 pounds and requires assembly.