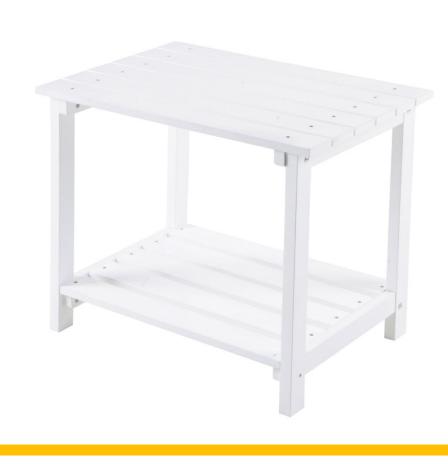

ll, similar to the Adirondack chair, but consists of two of them joined in the middle by a table

This wooden garden companion seat consists of two Adirondack loungers that are connected by a centre table, that's ideal for placing a book and course... your drink.

- 1 Centre square table
- 2 Adirondack chair
- Made of Chinese cedar wood

CH10620



This wooden 2 seat companion bench is the perfect addition to any garden, Comprising of two armchairs and a table (all securely attached together) which is perfect for enjoying a drink in the evening, watching the sun set.

- 2 Armchairs & 1 Table
- Parasol hole in table for shade
- Securely attaches together to make one unit. Delivered flatpacked in one box
- Easy to assemble

CH30110

## Side Table









CH25010

CH25110

CH25031

CH25070









CH25090

CH25130

CH25050

CH25020

#### DECK CHAIR

A deckchair (or deck chair) is a folding chair, usually with a frame of treated wood or other material. The term now usually denotes a portable folding chair, with a single strip of fabric or vinyl forming the backrest and seat.

It is meant for leisure, originally on the deck of an ocean liner or cruise ship. It is easily transportable and stackable, although some styles are notoriously difficult to fold and unfold. Different versions may have an extended seat, meant to be used as a leg rest, whose height may be adjustable; and may also have arm rests.



Displaying all the associated words with the seaside, this deckchair sling and frame works well to portray a calming nature which will bode well with your outside space.

It of