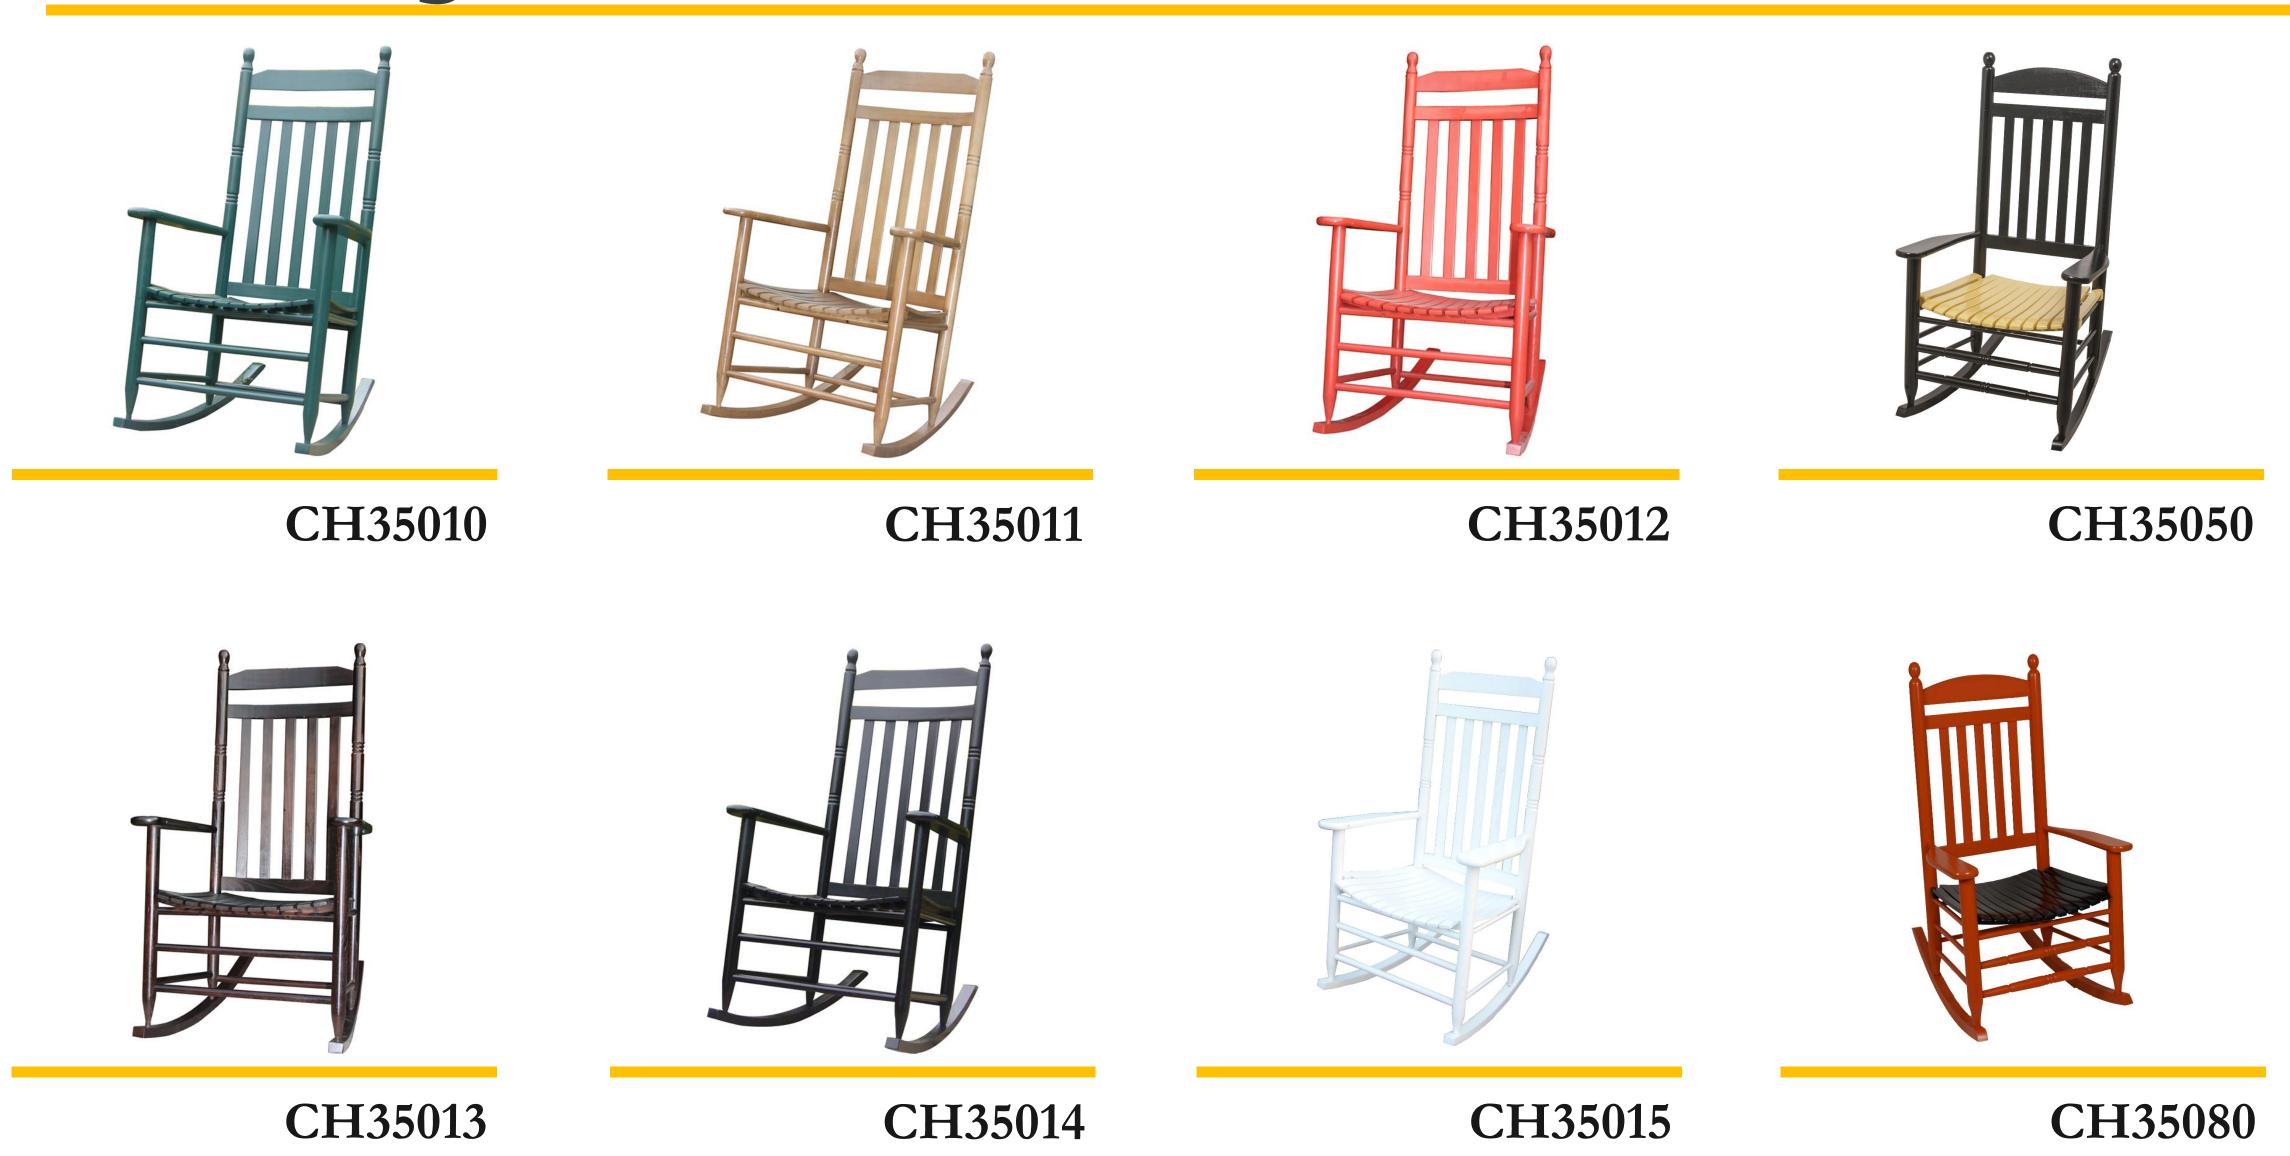

fect for home and garden.

- \* Made of weather-resistant wood
- \* Ages 3-8



#### Kids Adirondack

CH10120



Phone: +86 0591 8353 8895 | Mail: Thomas@fzchuanhui.com | http://fzchuanhui.en.alibaba.com

CH10490

CH10450

#### Kids Adirondack



## Garden Rocking Chair



Rocking chairs are often seen as synonymous with parenting, as the gentle rocking motion can soothe infants.

Many adults find rocking chairs soothing because of the gentle motion. It has been shown that the motion of gentle rocking relaxes the body and allows people to sleep better.

When a user sits in one without rocking, the chair automatically rocks backward until the sitter's center of gravity is met, thus granting an ergonomic benefit with the occupant kept at an un-stressed position and angle.

## Rocking Chair



## Rocking Chair



## Kids Rocking Chair



Enhance your kid's room with the Child's Rocking Chair. It is hand-crafted from solid ash wood that makes it sturdy and durable. This chair is available in many finishes to choose from.

The chair has armrests that give perfect comfort to your child. It is perfect for kids of two years and above. This rocking chair is safe and great for commercial use too. It can be a great addition in the nursery, playroom or bedroom. The chair has four legs with rocker for added functionality.

This Child's Rocking Chair has a weight capacity of 40 pounds and requires assembly.

## Kids Rocking







CH35110



CH35122



CH35101



CH35010



CH35290



\$CH35120



CH35300



The foldable table sets is just what you need to spend warm summer evenings enjo