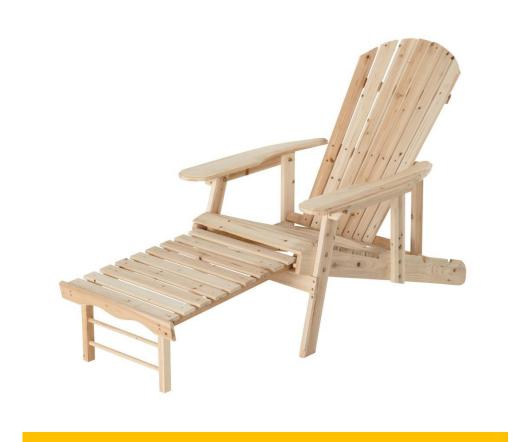

Foldable adirondack chair with stretchable ottoman and fan backrest Made of Chinese Hardwood

Adirondack chair with carved customized logo ornament on the backrest

Made of Chinese Hardwood

Foldable adirondack chair with digital picture painting on the backrest, picture can be customized

#### Adirondack Chair Ottoman