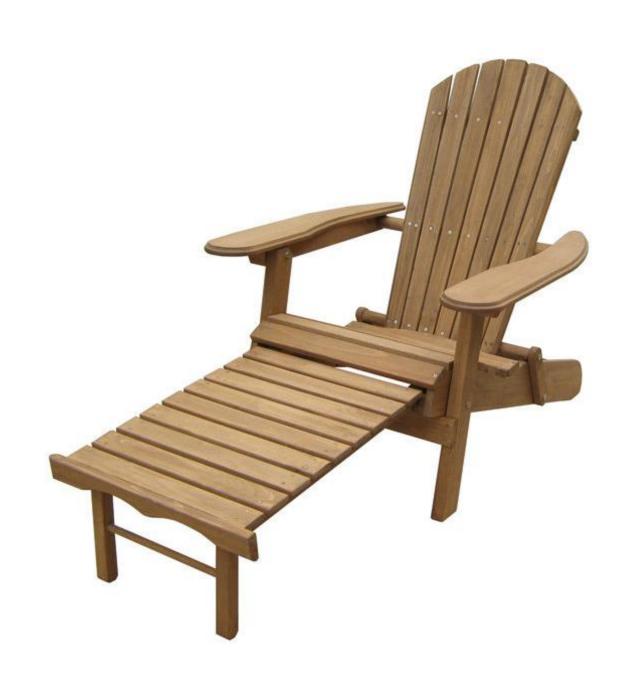

Foldable adirondack chair with stretchable ottoman and fan backrest Made of Chinese Hardwood

Adirondack chair with carved customized logo ornament on the backrest

Made of Chinese Hardwood

Foldable adirondack chair with digital picture painting on the backrest, picture can be customized